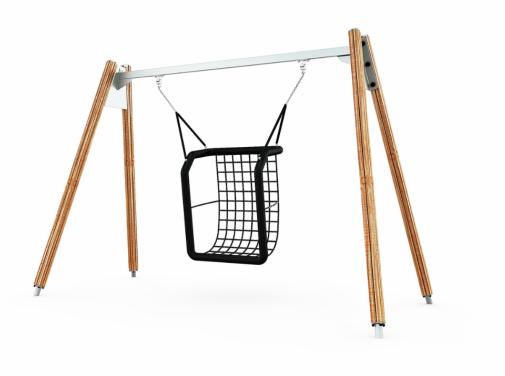

## SWING FRAME FLORA, INCLUSIVE SEAT

Flora swing with inclusive basket type swing seat. The shock-absorbing membrane cover of the steel-framed seat is finished with a weatherproof and UV-protected rope which is tightly twisted onto the frame. The basket of the seat is made of high-quality steel-reinforced rope. The seat has extra support ropes on both sides of the seat providing safer feeling also for users with limited abilities to use a conventional swing seat. The spacious and comfortable seat is easy to get on and off, thanks to the sturdy frame and dense mesh. To ensure that everyone can access the product, please place it so that the surface is hard enough for independent or assisted access. The product is manufactured from locally sourced nordic pine. Available in Natural Tone and Flora Brown.