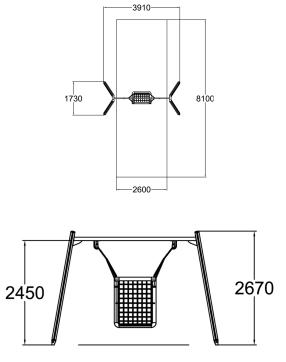

| User age                      | 3+                             |
|-------------------------------|--------------------------------|
| Number of users               | 1                              |
| Product length, mm            | 3910                           |
| Product width, mm             | 1730                           |
| Product height, mm            | 2670                           |
| Impact area, m²               | 21.1                           |
| Falling space, m <sup>2</sup> | 21.1                           |
| Height required, mm           | 2900                           |
| Max. free fall height, mm     | 1400                           |
| Safety info                   | EN 1176-1, 2 TÜV               |
| Installation time (for 1), H  | 6                              |
| Foundation options            | deep_mounting surface mounting |
| Wood                          |                                |
| Ropes                         | •                              |