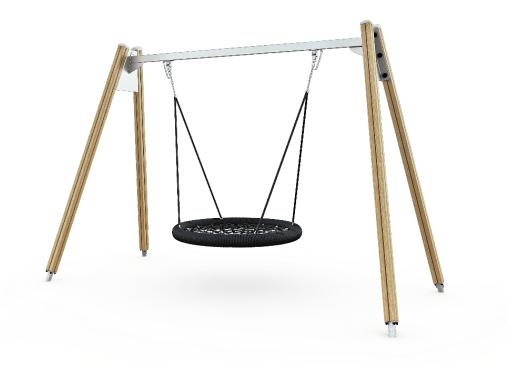

## Bird's nest swing

This swing is everyone's favourite! Children, youngsters and adults alike will love swinging and lounging in the birds nest swing. With the streamlined design it will fit nicely in all surroundings. The spacious and high quality seat is designed and manufactured to last very high usage, without compromising the comfort of the swing users. To ensure that people with physical limitations can access the product, please place it so that the surface is hard enough for independent or assisted access. The product is manufactured from locally sourced nordic pine. Available in Natural Tone and Flora Brown.