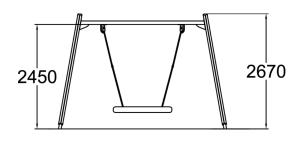

| User age                      | 1+                                |
|-------------------------------|-----------------------------------|
| Number of users               | 4                                 |
| Product length, mm            | 3910                              |
| Product width, mm             | 1730                              |
| Product height, mm            | 2670                              |
| Impact area, m²               | 21.1                              |
| Falling space, m <sup>2</sup> | 21.1                              |
| Height required, mm           | 2900                              |
| Max. free fall height, mm     | 1400                              |
| Safety info                   | EN 1176-1, 2 TÜV                  |
| Installation time (for 1), H  | 6                                 |
| Foundation options            | deep_mounting<br>surface_mounting |
| Wood                          | 66                                |