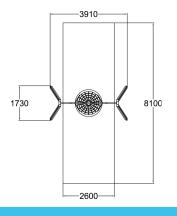

| User age                      | 1+                                |
|-------------------------------|-----------------------------------|
| Number of users               | 4                                 |
| Product length, mm            | 3910                              |
| Product width, mm             | 1730                              |
| Product height, mm            | 2670                              |
| Impact area, m²               | 21.1                              |
| Falling space, m <sup>2</sup> | 21.1                              |
| Height required, mm           | 2900                              |
| Max. free fall height, mm     | 1400                              |
| Safety info                   | EN 1176-1, 2 TÜV                  |
| Installation time (for 1), H  | 6                                 |
| Foundation options            | deep_mounting<br>surface_mounting |
| Wood                          | 66                                |