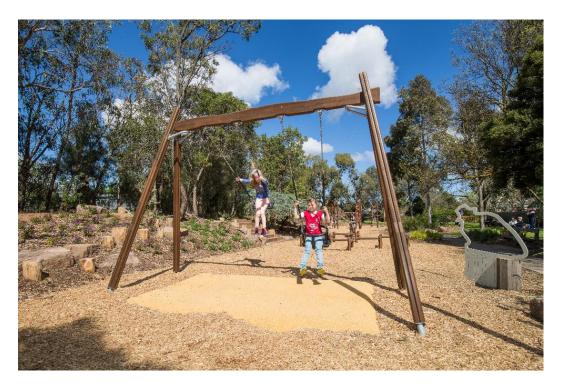

## Forest Elf's Swing

The Forest Elf's Swing is a perennial favourite among kids, offering thrilling speed! The lovely swing frame fits beautifully into its natural background. The height of the frame is 2850 mm. The frame has bearings for two seats, with 210 cm chains.