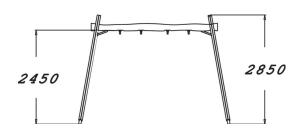

## Forest Elf's Swing

The Forest Elf's Swing is a perennial favourite among kids, offering thrilling speed! The lovely swing frame fits beautifully into its natural background. The height of the frame is 2850 mm. The frame has bearings for two seats, with 210 cm chains.

| User age                      | 4+               |
|-------------------------------|------------------|
| Number of users               | 2                |
| Product length, mm            | 3960             |
| Product width, mm             | 1570             |
| Product height, mm            | 2850             |
| Impact area, m²               | 25.5             |
| Falling space, m <sup>2</sup> | 25.5             |
| Height required, mm           | 2900             |
| Max. free fall height, mm     | 1400             |
| Safety info                   | EN 1176-1, 2 TÜV |
| Installation time (for 1), H  | 6                |
| Foundation options            | deep_mounting    |
| Wood                          | 6                |
| Metal                         | 6                |