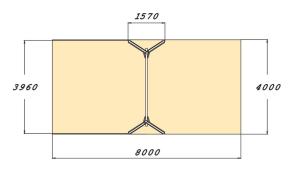

| User age                      | 4+               |
|-------------------------------|------------------|
| Number of users               | 2                |
| Product length, mm            | 3960             |
| Product width, mm             | 1570             |
| Product height, mm            | 2850             |
| Impact area, m²               | 25.5             |
| Falling space, m <sup>2</sup> | 25.5             |
| Height required, mm           | 2900             |
| Max. free fall height, mm     | 1400             |
| Safety info                   | EN 1176-1, 2 TÜV |
| Installation time (for 1), H  | 6                |
| Foundation options            | deep_mounting    |
| Wood                          | 6                |
| Metal                         | 6                |