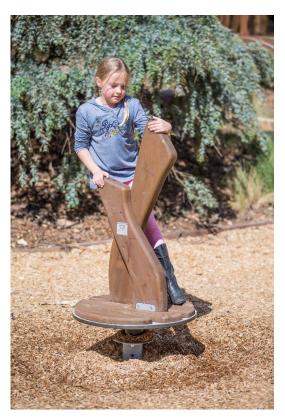

## Fairy's Carousel

Wooden carousel with a round base and a crossed-over wooden centre post. This carousel requires only a little space (Ø 640 mm) and is a favourite with kids year after year. The carousel offers a thrilling ride that will make heads spin. The Fairy's Carousel will develop kids' balance in a fun way.