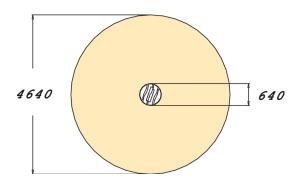

## Fairy's Carousel

Wooden carousel with a round base and a crossed-over wooden centre post. This carousel requires only a little space (Ø 640 mm) and is a favourite with kids year after year. The carousel offers a thrilling ride that will make heads spin. The Fairy's Carousel will develop kids' balance in a fun way.

1120

| User age                      | 3+               |
|-------------------------------|------------------|
| Number of users               | 2                |
| Product length, mm            | 640              |
| Product width, mm             | 640              |
| Product height, mm            | 1120             |
| Impact area, m²               | 16.9             |
| Falling space, m <sup>2</sup> | 16.9             |
| Height required, mm           | 2170             |
| Max. free fall height, mm     | 1000             |
| Safety info                   | EN 1176-1, 5 TÜV |
| Installation time (for 1), H  | 3                |
| Foundation options            | deep_mounting    |
| Wood                          | 6                |
| Metal                         | 6                |