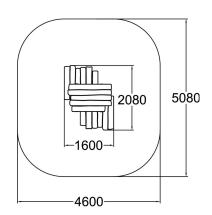

| User age                      | 1+            |
|-------------------------------|---------------|
| Number of users               | 6             |
| Product length, mm            | 2080          |
| Product width, mm             | 1600          |
| Product height, mm            | 580           |
| Falling space, m <sup>2</sup> | 12.6          |
| Height required, mm           | 2080          |
| Max. free fall height, mm     | 580           |
| Safety info                   | EN 1176-1 TÜV |
| Installation time (for 1), H  | 1             |
| Foundation options            | deep_mounting |
| Wood                          | •             |