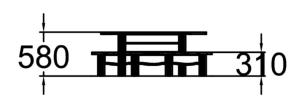

| User age                      | 1+            |
|-------------------------------|---------------|
| Number of users               | 6             |
| Product length, mm            | 2080          |
| Product width, mm             | 1600          |
| Product height, mm            | 580           |
| Falling space, m <sup>2</sup> | 12.6          |
| Height required, mm           | 2080          |
| Max. free fall height, mm     | 580           |
| Safety info                   | EN 1176-1 TÜV |
| Installation time (for 1), H  | 1             |
| Foundation options            | deep_mounting |
| Wood                          | •             |