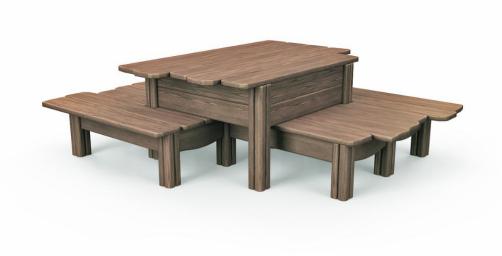

## Jenni's bakery

Jenni's bakery is a combination of tabletop and seats, designed for children. It can be used for sand play, a picnic, or just for taking a little rest while playing. The levels are an ideal space for imaginary play, so they may also become cash registers or beds in animal hospitals. The product is part of the Flora family and is designed for deep mounting like sandpits, without metal feet.