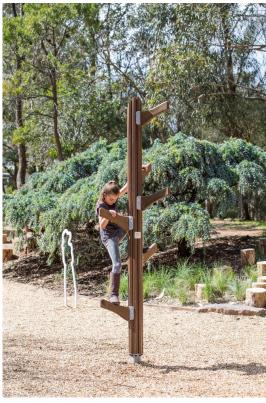

## 175550 Goblin's Climbing

Climbing tree is 2750 mm high play equipment with six branches. Climbing develops the climbers' fitness and motor skills. Besides climbing, the fun appearance of this climbing tree offers countless opportunities for play. All foundations are made of metal, sheltering the wood from direct contact with the ground to prevent rot and extend the products life.