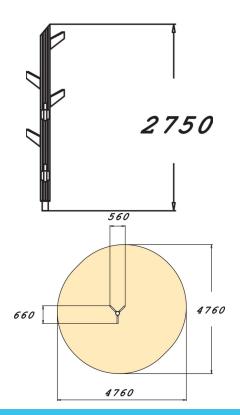

## 175550 Goblin's Climbing

Climbing tree is 2750 mm high play equipment with six branches. Climbing develops the climbers' fitness and motor skills. Besides climbing, the fun appearance of this climbing tree offers countless opportunities for play. All foundations are made of metal, sheltering the wood from direct contact with the ground to prevent rot and extend the products life.

| User age                      | 6+            |
|-------------------------------|---------------|
| Number of users               | 1             |
| Product length, mm            | 560           |
| Product width, mm             | 660           |
| Product height, mm            | 2750          |
| Impact area, m²               | 17.6          |
| Falling space, m <sup>2</sup> | 17.6          |
| Height required, mm           | 2950          |
| Max. free fall height, mm     | 2650          |
| Safety info                   | EN 1176-1 TÜV |
| Installation time (for 1), H  | 1             |
| Foundation options            | deep_mounting |
| Wood                          | 6             |
| Metal                         | 6             |