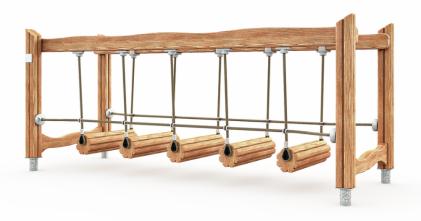

## Rolling Logs

The Rolling logs improves balance, coordination as well as core & lower body strength. It is fun for the player to use, as well as for the possible bystander to watch! This equipment is a bridge with five rounded logs suspended by ropes from the handrails. The logs rotate back and forward. The product is manufactured from locally sourced nordic pine. Available in Natural Tone and Flora Brown.