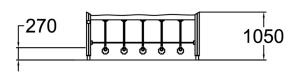

| User age                      | 3+                             |
|-------------------------------|--------------------------------|
| Number of users               | 7                              |
| Product length, mm            | 2490                           |
| Product width, mm             | 890                            |
| Product height, mm            | 1050                           |
| Falling space, m <sup>2</sup> | 18                             |
| Height required, mm           | 2070                           |
| Max. free fall height, mm     | 270                            |
| Safety info                   | EN 1176-1 TÜV                  |
| Installation time (for 1), H  | 2                              |
| Foundation options            | deep_mounting surface mounting |
| Wood                          |                                |
| Ropes                         |                                |