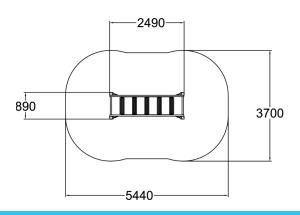

| User age                      | 3+                             |
|-------------------------------|--------------------------------|
| Number of users               | 7                              |
| Product length, mm            | 2490                           |
| Product width, mm             | 890                            |
| Product height, mm            | 1050                           |
| Falling space, m <sup>2</sup> | 18                             |
| Height required, mm           | 2070                           |
| Max. free fall height, mm     | 270                            |
| Safety info                   | EN 1176-1 TÜV                  |
| Installation time (for 1), H  | 2                              |
| Foundation options            | deep_mounting surface mounting |
| Wood                          |                                |
| Ropes                         |                                |