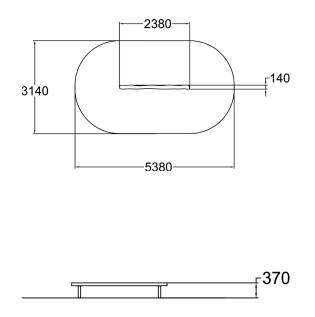

## 175530M The Troll's Balance Beam

<del>ال</del>

Like a sunken log! The Troll's Balance Beam is 370 mm high and 2,380 mm long. In the form of a real log, it is suitable for games that develop balance. A simple balance beam like this can be used in many ways, for example by installing several in a row to create diverse balancing routes, or placing them side by side to form an obstacle course. The beams can also be used to mark out different areas of a playground. The product is manufactured from locally sourced nordic pine. Available in Natural Tone and Flora Brown.

| User age                      | 3+                                |
|-------------------------------|-----------------------------------|
| Number of users               | 4                                 |
| Product length, mm            | 2380                              |
| Product width, mm             | 140                               |
| Product height, mm            | 370                               |
| Impact area, m²               | 15                                |
| Falling space, m <sup>2</sup> | 15                                |
| Height required, mm           | 2170                              |
| Max. free fall height, mm     | 370                               |
| Safety info                   | EN 1176-1 TÜV                     |
| Installation time (for 1), H  | 1                                 |
| Foundation options            | deep_mounting<br>surface_mounting |
| Wood                          |                                   |
| Metal                         | 6                                 |