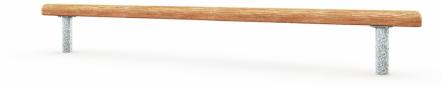

## 175530M The Troll's Balance Beam

<del>ال</del>

Like a sunken log! The Troll's Balance Beam is 370 mm high and 2,380 mm long. In the form of a real log, it is suitable for games that develop balance. A simple balance beam like this can be used in many ways, for example by installing several in a row to create diverse balancing routes, or placing them side by side to form an obstacle course. The beams can also be used to mark out different areas of a playground. The product is manufactured from locally sourced nordic pine. Available in Natural Tone and Flora Brown.