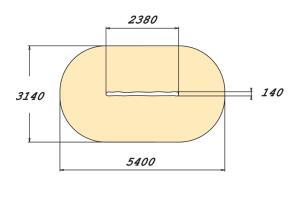

| User age                      | 3+                             |
|-------------------------------|--------------------------------|
| Number of users               | 7                              |
| Product length, mm            | 2490                           |
| Product width, mm             | 890                            |
| Product height, mm            | 1050                           |
| Falling space, m <sup>2</sup> | 18                             |
| Height required, mm           | 2070                           |
| Max. free fall height, mm     | 270                            |
| Safety info                   | EN 1176-1 TÜV                  |
| Installation time (for 1), H  | 2                              |
| Foundation options            | deep_mounting surface mounting |
| Wood                          |                                |
| Ropes                         |                                |