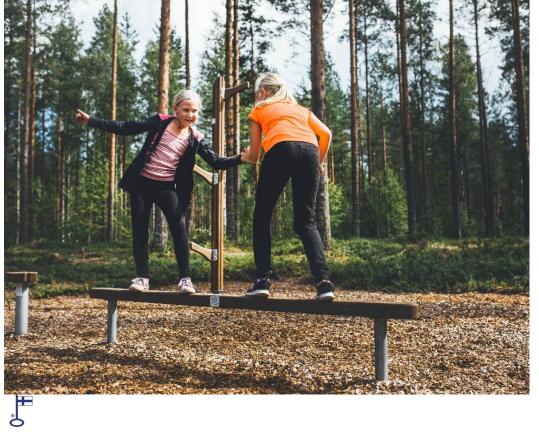

## Balancing 1

## Rolling Logs

The Rolling logs improves balance, coordination as well as core & lower body strength. It is fun for the player to use, as well as for the possible bystander to watch! This equipment is a bridge with five rounded logs suspended by ropes from the handrails. The logs rotate back and forward. The product is manufactured from locally sourced nordic pine. Available in Natural Tone and Flora Brown.