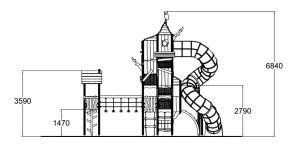

| User age                      | 3+               |
|-------------------------------|------------------|
| Number of users               | 29               |
| Product length, mm            | 7730             |
| Product width, mm             | 4700             |
| Product height, mm            | 6840             |
| Impact area, m²               | 47               |
| Falling space, m <sup>2</sup> | 49.6             |
| Height required, mm           | 6850             |
| Max. free fall height, mm     | 1470             |
| Safety info                   | EN 1176-1, 3 TÜV |
| Installation time (for 1), H  | 112              |
| Foundation options            | deep_mounting    |
| Wood                          | 6                |