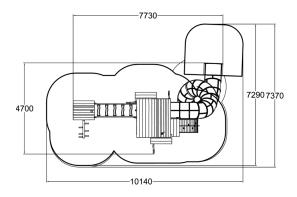

| User age                      | 3+               |
|-------------------------------|------------------|
| Number of users               | 29               |
| Product length, mm            | 7730             |
| Product width, mm             | 4700             |
| Product height, mm            | 6840             |
| Impact area, m²               | 47               |
| Falling space, m <sup>2</sup> | 49.6             |
| Height required, mm           | 6850             |
| Max. free fall height, mm     | 1470             |
| Safety info                   | EN 1176-1, 3 TÜV |
| Installation time (for 1), H  | 112              |
| Foundation options            | deep_mounting    |
| Wood                          | 6                |