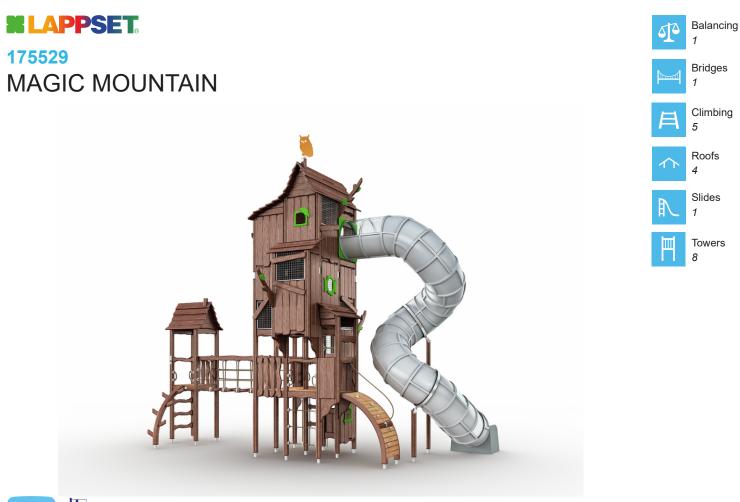

Magic Mountain is an exciting control centre and a watchtower for the courageous and agile magicians. With the highest point reaching over six metres, it is also a stunning landmark. However, not only magic will take the players up to the top floor. Instead, everyone can practise their climbing skills in many different ways to reach the intriguing "chambers" on multiple levels, and to enjoy the tube slide back down from the top!More details on the "Materials and colours" tab.