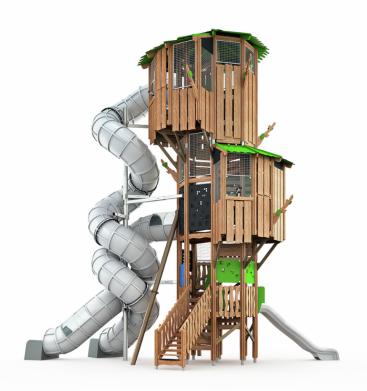

## FAIRY'S TREEHOUSE

Slides

Spread your wings and reach for the clouds in the Fairy's Treehouse! Rising to nearly ten meters high, this colossal treehouse is the highlight of any playground; with four stories of fun to experience and explore. The lower levels are perfect for young children and those that are becoming a bit more adventurous. An open slide and labyrinth play panel on the second level, allow even the smallest of fairies to get in on the fun; while the third level includes a tube slide and balcony with a telescope, perfect for spotting magical and mystical visitors before they arrive. The fourth level showcases a tube slide at a height of nearly eight meters and is sure to excite even the most courageous of spirits. Providing near-panoramic views from the balcony, the fourth level of the Fairy's Treehouse allows users to view the world around them in a way that many may have never seen before, and to play at heights they have never dreamed of or thought possible. The unique feel and remarkable aesthetic of this tower truly set it apart from the crowd and beckons to all, "come on, let's have