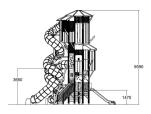

| User age                      | 3+                             |
|-------------------------------|--------------------------------|
| Number of users               | 30                             |
| Product length, mm            | 9250                           |
| Product width, mm             | 5650                           |
| Product height, mm            | 9590                           |
| Impact area, m²               | 47                             |
| Falling space, m <sup>2</sup> | 50                             |
| Height required, mm           | 9600                           |
| Max. free fall height, mm     | 1470                           |
| Safety info                   | EN 1176-1, 3 TÜV               |
| Installation time (for 1), H  | 128                            |
| Foundation options            | deep_mounting surface mounting |
| Wood                          |                                |