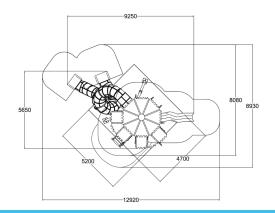

| User age                      | 3+                             |
|-------------------------------|--------------------------------|
| Number of users               | 30                             |
| Product length, mm            | 9250                           |
| Product width, mm             | 5650                           |
| Product height, mm            | 9590                           |
| Impact area, m²               | 47                             |
| Falling space, m <sup>2</sup> | 50                             |
| Height required, mm           | 9600                           |
| Max. free fall height, mm     | 1470                           |
| Safety info                   | EN 1176-1, 3 TÜV               |
| Installation time (for 1), H  | 128                            |
| Foundation options            | deep_mounting surface mounting |
| Wood                          |                                |