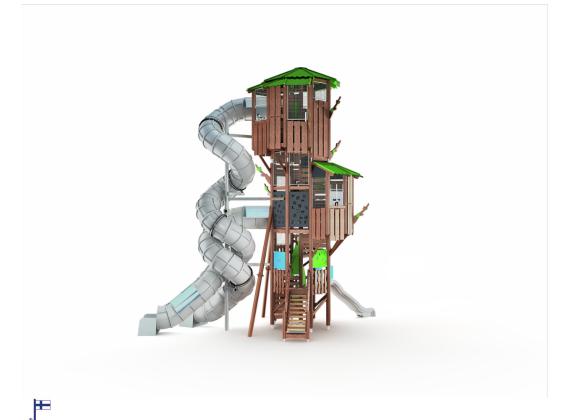

## Fairy's treehouse

Slides

Towers

Spread your wings and reach for the clouds in the Fairy's Treehouse! Rising to nearly ten meters high, this colossal treehouse is the highlight of any playground; with four stories of fun to experience and explore. The lower levels are perfect for young children and those that are becoming a bit more adventurous. An open slide and labyrinth play panel on the second level, allow even the smallest of fairies to get in on the fun; while the third level includes a tube slide and balcony with a telescope, perfect for spotting magical and mystical visitors before they arrive. The fourth level showcases a tube slide at a height of nearly eight meters and is sure to excite even the most courageous of spirits. Providing near-panoramic views from the balcony, the fourth level of the Fairy's Treehouse allows users to view the world around them in a way that many may have never seen before, and to play at heights they have never dreamed of or thought possible. The unique feel and remarkable aesthetic of this tower truly set it apart from the crowd and beckons to all, "come on, let's have