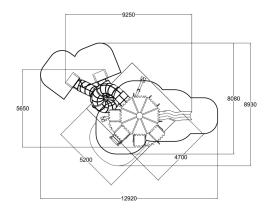

| User age                      | 3+               |
|-------------------------------|------------------|
| Number of users               | 30               |
| Product length, mm            | 9250             |
| Product width, mm             | 5650             |
| Product height, mm            | 9590             |
| Impact area, m²               | 47               |
| Falling space, m <sup>2</sup> | 50               |
| Height required, mm           | 9600             |
| Max. free fall height, mm     | 1470             |
| Safety info                   | EN 1176-1, 3 TÜV |
| Installation time (for 1), H  | 128              |
| Foundation options            | deep_mounting    |
| Wood                          | 6                |
|                               |                  |