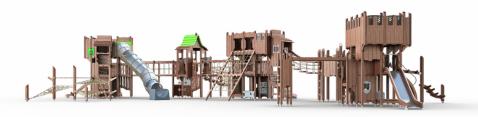

## Castle Maximus

Bridges 5

Climbing 18

Meeting points

Maximus is a breathtaking adventure fortress, which provides hours of fun! This dream-like play structure consists of several exciting, high towers that are connected to each other by different types of bridges. Children are invited to play at all levels. Some sections are for younger ones, whilst others invite older children for memorable experiences. Whatever the surrounding for this fortress will be, the beautiful wooden nature play structure is always a perfect fit. An excellent choice for destination parks and any other places where high capacity and variety of activities are needed. It can also be customised according to your wishes by our MyDesign service.