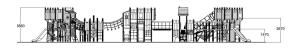

| User age                      | 1+                             |
|-------------------------------|--------------------------------|
| Number of users               | 84                             |
| Product length, mm            | 24820                          |
| Product width, mm             | 14290                          |
| Product height, mm            | 3880                           |
| Impact area, m²               | 254.4                          |
| Falling space, m <sup>2</sup> | 265.1                          |
| Height required, mm           | 4850                           |
| Max. free fall height, mm     | 2670                           |
| Safety info                   | EN 1176-1, 3 TÜV               |
| Installation time (for 1), H  | 160                            |
| Foundation options            | deep_mounting surface mounting |
| Wood                          | 6                              |
| Metal                         |                                |
| Ropes                         | <b>(</b>                       |
|                               |                                |