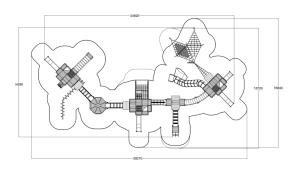

## Castle Maximus

Bridges 5

Climbing 18

Meeting points

Maximus is a breathtaking adventure fortress, which provides hours of fun! This dream-like play structure consists of several exciting, high towers that are connected to each other by different types of bridges. Children are invited to play at all levels. Some sections are for younger ones, whilst others invite older children for memorable experiences. Whatever the surrounding for this fortress will be, the beautiful wooden nature play structure is always a perfect fit. An excellent choice for destination parks and any other places where high capacity and variety of activities are needed. It can also be customised according to your wishes by our MyDesign service.

| User age                      | 1+                             |
|-------------------------------|--------------------------------|
| Number of users               | 84                             |
| Product length, mm            | 24820                          |
| Product width, mm             | 14290                          |
| Product height, mm            | 3880                           |
| Impact area, m²               | 254.4                          |
| Falling space, m <sup>2</sup> | 265.1                          |
| Height required, mm           | 4850                           |
| Max. free fall height, mm     | 2670                           |
| Safety info                   | EN 1176-1, 3 TÜV               |
| Installation time (for 1), H  | 160                            |
| Foundation options            | deep_mounting surface mounting |
| Wood                          | 6                              |
| Metal                         |                                |
| Ropes                         | <b>(</b>                       |
|                               |                                |