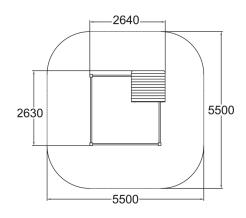

| User age                      | 1+            |
|-------------------------------|---------------|
| Number of users               | 13            |
| Product length, mm            | 2640          |
| Product width, mm             | 2630          |
| Product height, mm            | 2020          |
| Falling space, m <sup>2</sup> | 28.3          |
| Height required, mm           | 2020          |
| Max. free fall height, mm     | 290           |
| Safety info                   | EN 1176-1 TÜV |
| Installation time (for 1), H  | 8             |
| Foundation options            | deep_mounting |
| Wood                          | 6             |