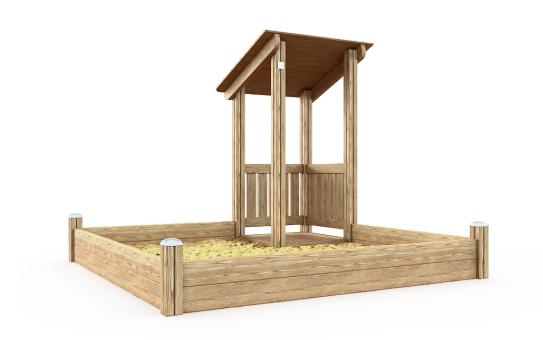

## Play Yard

Sandplay

This playground equipment comprises a sandbox and a hut with a pent roof. The hut consists of two walls and a roof. Playing in the sand offers children a good opportunity to use their imagination and improve their three-dimensional perception. Role-playing games give children an opportunity to experience feelings and to develop their social and communicative skills.