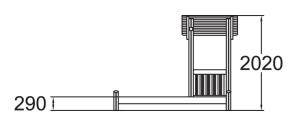

| User age                      | 1+            |
|-------------------------------|---------------|
| Number of users               | 13            |
| Product length, mm            | 2640          |
| Product width, mm             | 2630          |
| Product height, mm            | 2020          |
| Falling space, m <sup>2</sup> | 28.3          |
| Height required, mm           | 2020          |
| Max. free fall height, mm     | 290           |
| Safety info                   | EN 1176-1 TÜV |
| Installation time (for 1), H  | 8             |
| Foundation options            | deep_mounting |
| Wood                          | 6             |