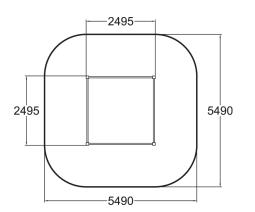

۴

A wooden sandbox with clean lines. Sand play offers children a good opportunity to use their imagination and improve their three-dimensional perception.

| User age                      | 1+            |
|-------------------------------|---------------|
| Number of users               | 13            |
| Product length, mm            | 2495          |
| Product width, mm             | 2495          |
| Product height, mm            | 380           |
| Falling space, m <sup>2</sup> | 28.3          |
| Height required, mm           | 2090          |
| Max. free fall height, mm     | 290           |
| Safety info                   | EN 1176-1 TÜV |
| Installation time (for 1), H  | 1.5           |
| Foundation options            | deep_mounting |
| Wood                          | 6             |