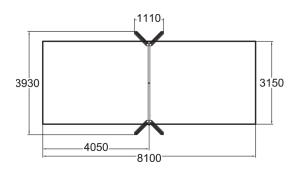

| User age                     | 4+               |
|------------------------------|------------------|
| Number of users              | 2                |
| Product length, mm           | 3930             |
| Product width, mm            | 1110             |
| Product height, mm           | 2680             |
| Impact area, m²              | 25.5             |
| Height required, mm          | 2900             |
| Max. free fall height, mm    | 1400             |
| Safety info                  | EN 1176-1, 2 TÜV |
| Installation time (for 1), H | 6                |
| Foundation options           | deep_mounting    |
| Wood                         |                  |