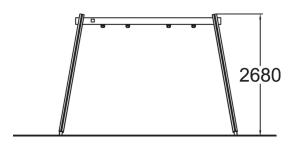

## Swing Frame

Swing frame for two swings, matching the Clover family of products. The frame height is 2680 mm, the chain is 210 cm long. Swinging stimulates the vestibular system located in the inner ear, which in turn develops motor coordination and balance. The swinging motion also soothes the mind.

| User age                     | 4+               |
|------------------------------|------------------|
| Number of users              | 2                |
| Product length, mm           | 3930             |
| Product width, mm            | 1110             |
| Product height, mm           | 2680             |
| Impact area, m²              | 25.5             |
| Height required, mm          | 2900             |
| Max. free fall height, mm    | 1400             |
| Safety info                  | EN 1176-1, 2 TÜV |
| Installation time (for 1), H | 6                |
| Foundation options           | deep_mounting    |
| Wood                         |                  |