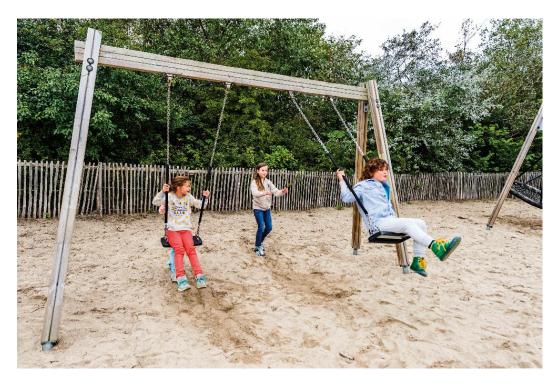

## Swing Frame

Swing frame for two swings, matching the Clover family of products. The frame height is 2680 mm, the chain is 210 cm long. Swinging stimulates the vestibular system located in the inner ear, which in turn develops motor coordination and balance. The swinging motion also soothes the mind.