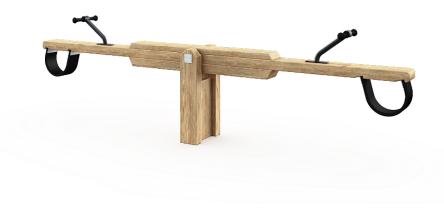

٢

The maximum seat height of the spring bouncer is 890 mm, seat height is 660 mm. Suitable for school-age children, the spring bouncer comprises two seats which allow children to face each others as they are bouncing. Spring bouncers are playground classics, providing entertainment for children year after year. Their motion trains children's rhythmic awareness and tests their sense of balance.