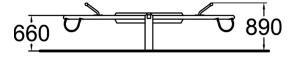

٢

The maximum seat height of the spring bouncer is 890 mm, seat height is 660 mm. Suitable for school-age children, the spring bouncer comprises two seats which allow children to face each others as they are bouncing. Spring bouncers are playground classics, providing entertainment for children year after year. Their motion trains children's rhythmic awareness and tests their sense of balance.