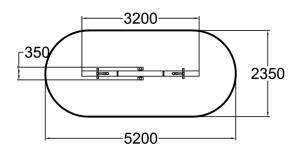

| User age                      | 3+               |
|-------------------------------|------------------|
| Number of users               | 2                |
| Product length, mm            | 3200             |
| Product width, mm             | 350              |
| Product height, mm            | 890              |
| Impact area, m²               | 11               |
| Falling space, m <sup>2</sup> | 11               |
| Height required, mm           | 2700             |
| Max. free fall height, mm     | 1200             |
| Safety info                   | EN 1176-1, 6 TÜV |
| Installation time (for 1), H  | 3                |
| Foundation options            | deep_mounting    |
| Wood                          | 6                |