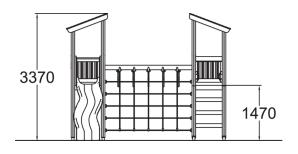

| User age                      | 3+               |
|-------------------------------|------------------|
| Number of users               | 9                |
| Product length, mm            | 4480             |
| Product width, mm             | 4370             |
| Product height, mm            | 3370             |
| Impact area, m²               | 38               |
| Falling space, m <sup>2</sup> | 40.6             |
| Height required, mm           | 3370             |
| Max. free fall height, mm     | 1990             |
| Safety info                   | EN 1176-1, 3 TÜV |
| Installation time (for 1), H  | 13               |
| Foundation options            | deep_mounting    |
| Wood                          | 6                |
| Metal                         |                  |
| Colour of walls and HPL       | 6                |
| Ropes                         |                  |