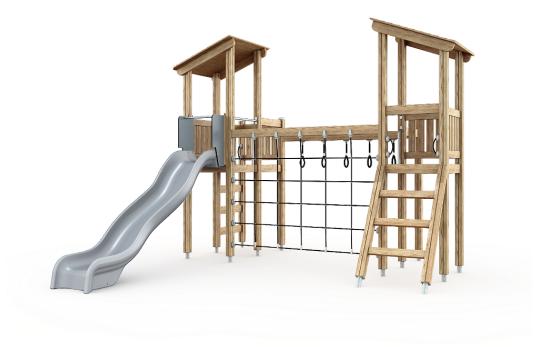

## **Activity Tower**

Roofs

Multifunctional play tower with a slide and a climbing towers. There are two (1,470 mm) towers with roofs which can be accessed by ladders, and slide down using the plastic slide. There are also rings and a climbing net. Climbing develops children's sense of balance and strength.

| User age                      | 3+               |
|-------------------------------|------------------|
| Number of users               | 9                |
| Product length, mm            | 4480             |
| Product width, mm             | 4370             |
| Product height, mm            | 3370             |
| Impact area, m²               | 38               |
| Falling space, m <sup>2</sup> | 40.6             |
| Height required, mm           | 3370             |
| Max. free fall height, mm     | 1990             |
| Safety info                   | EN 1176-1, 3 TÜV |
| Installation time (for 1), H  | 13               |
| Foundation options            | deep_mounting    |
| Wood                          | 6                |
| Metal                         |                  |
| Colour of walls and HPL       | 6                |
| Ropes                         |                  |