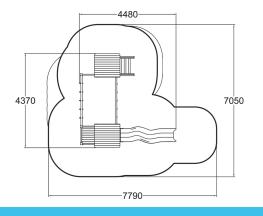

| User age                      | 3+               |
|-------------------------------|------------------|
| Number of users               | 9                |
| Product length, mm            | 4480             |
| Product width, mm             | 4370             |
| Product height, mm            | 3370             |
| Impact area, m²               | 38               |
| Falling space, m <sup>2</sup> | 40.6             |
| Height required, mm           | 3370             |
| Max. free fall height, mm     | 1990             |
| Safety info                   | EN 1176-1, 3 TÜV |
| Installation time (for 1), H  | 13               |
| Foundation options            | deep_mounting    |
| Wood                          | 6                |
| Metal                         |                  |
| Colour of walls and HPL       | 6                |
| Ropes                         |                  |