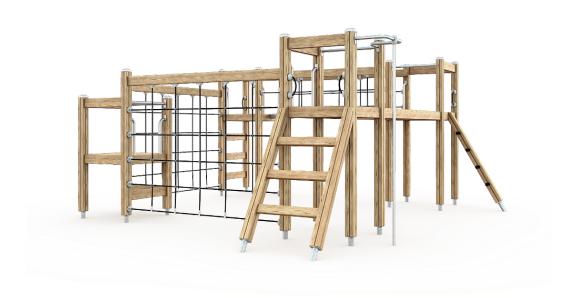

## **Motoric Track**

Towers

A motoric workout offering a variety of climbing and balancing options. This workout offers a circular path which can be traversed. Three of the towers are located at a height of 1,470 mm, and one at 870 mm. Access to the towers is via different kind of ladders or up a climbing net. Children can descend the towers using a fireman's pole. The motoric workout can accommodate a large number of children, making it highly suitable for school yards and similar locations. Balancing develops especially balance and body control.