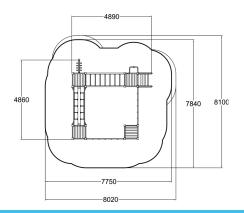

| User age                      | 3+            |
|-------------------------------|---------------|
| Number of users               | 15            |
| Product length, mm            | 4890          |
| Product width, mm             | 4860          |
| Product height, mm            | 2260          |
| Impact area, m²               | 53            |
| Falling space, m <sup>2</sup> | 54.6          |
| Height required, mm           | 3270          |
| Max. free fall height, mm     | 1900          |
| Safety info                   | EN 1176-1 TÜV |
| Installation time (for 1), H  | 15            |
| Foundation options            | deep_mounting |
| Wood                          | 6             |
| Metal                         |               |
| Ropes                         | 6             |