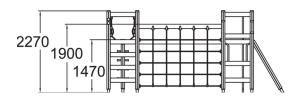

| User age                      | 3+            |
|-------------------------------|---------------|
| Number of users               | 15            |
| Product length, mm            | 4890          |
| Product width, mm             | 4860          |
| Product height, mm            | 2260          |
| Impact area, m²               | 53            |
| Falling space, m <sup>2</sup> | 54.6          |
| Height required, mm           | 3270          |
| Max. free fall height, mm     | 1900          |
| Safety info                   | EN 1176-1 TÜV |
| Installation time (for 1), H  | 15            |
| Foundation options            | deep_mounting |
| Wood                          | 6             |
| Metal                         |               |
| Ropes                         | 6             |