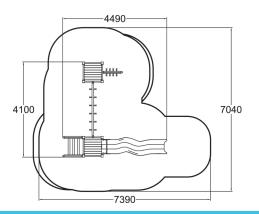

| User age                      | 3+               |
|-------------------------------|------------------|
| Number of users               | 8                |
| Product length, mm            | 4490             |
| Product width, mm             | 4100             |
| Product height, mm            | 2290             |
| Impact area, m <sup>2</sup>   | 36.9             |
| Falling space, m <sup>2</sup> | 38.1             |
| Height required, mm           | 3330             |
| Max. free fall height, mm     | 1470             |
| Safety info                   | EN 1176-1, 3 TÜV |
| Installation time (for 1), H  | 10               |
| Foundation options            | deep_mounting    |
| Wood                          | 6                |
| Metal                         | 6                |
| Colour of walls and HPL       | 6                |