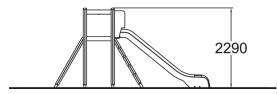

<del>ا</del>

Multifunctional play tower with a slide and a climbing towers. The (1,470 mm) tower can be accessed by ladders, and the slide down using the plastic slide. The climbing tower (1,470 mm) consist of two ladders and a monkey bars at the height of 2,290 mm.