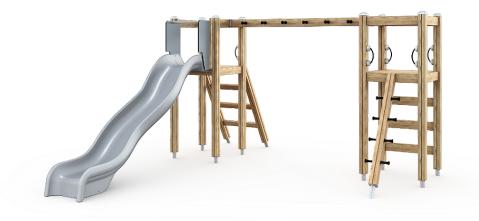

<del>ا</del>

Multifunctional play tower with a slide and a climbing towers. The (1,470 mm) tower can be accessed by ladders, and the slide down using the plastic slide. The climbing tower (1,470 mm) consist of two ladders and a monkey bars at the height of 2,290 mm.