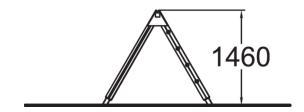

٦

Climbing frame suitable for a small space. Thanks to its design, it is an excellent part of a sporty track for school yards. Climbing develops children's sense of balance and strength.

| User age                      | 3+            |
|-------------------------------|---------------|
| Number of users               | 4             |
| Product length, mm            | 1700          |
| Product width, mm             | 1920          |
| Product height, mm            | 1460          |
| Impact area, m²               | 16.6          |
| Falling space, m <sup>2</sup> | 17.7          |
| Height required, mm           | 2950          |
| Max. free fall height, mm     | 1160          |
| Safety info                   | EN 1176-1 TÜV |
| Installation time (for 1), H  | 5             |
| Foundation options            | deep_mounting |
| Wood                          | 6             |
| Metal                         | 6             |
| Colour of walls and HPL       | 6             |