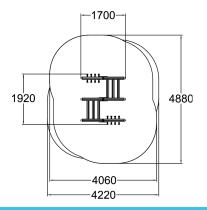

٦

Climbing frame suitable for a small space. Thanks to its design, it is an excellent part of a sporty track for school yards. Climbing develops children's sense of balance and strength.

| User age                      | 3+            |
|-------------------------------|---------------|
| Number of users               | 4             |
| Product length, mm            | 1700          |
| Product width, mm             | 1920          |
| Product height, mm            | 1460          |
| Impact area, m²               | 16.6          |
| Falling space, m <sup>2</sup> | 17.7          |
| Height required, mm           | 2950          |
| Max. free fall height, mm     | 1160          |
| Safety info                   | EN 1176-1 TÜV |
| Installation time (for 1), H  | 5             |
| Foundation options            | deep_mounting |
| Wood                          | 6             |
| Metal                         | 6             |
| Colour of walls and HPL       | 6             |