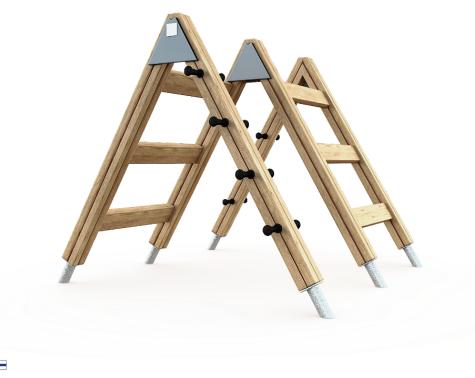

٦

Climbing frame suitable for a small space. Thanks to its design, it is an excellent part of a sporty track for school yards. Climbing develops children's sense of balance and strength.

| User age                      | 3+            |
|-------------------------------|---------------|
| Number of users               | 4             |
| Product length, mm            | 1700          |
| Product width, mm             | 1920          |
| Product height, mm            | 1460          |
| Impact area, m²               | 16.6          |
| Falling space, m <sup>2</sup> | 17.7          |
| Height required, mm           | 2950          |
| Max. free fall height, mm     | 1160          |
| Safety info                   | EN 1176-1 TÜV |
| Installation time (for 1), H  | 5             |
| Foundation options            | deep_mounting |
| Wood                          | 6             |
| Metal                         | 6             |
| Colour of walls and HPL       | 6             |