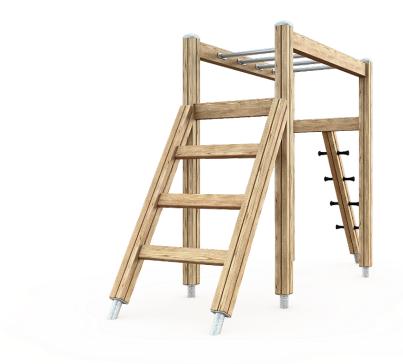

## 175005 **Climbing Frame**

Climbing frame suitable for small space with two ladders and monkey bars. Thanks to its design, it is an excellent part of a sporty track for school yards. Climbing develops children's sense of balance and strength.

| User age                      | 3+            |
|-------------------------------|---------------|
| Number of users               | 3             |
| Product length, mm            | 3380          |
| Product width, mm             | 900           |
| Product height, mm            | 2010          |
| Impact area, m²               | 19.4          |
| Falling space, m <sup>2</sup> | 20.8          |
| Height required, mm           | 4030          |
| Max. free fall height, mm     | 1950          |
| Safety info                   | EN 1176-1 TÜV |
| Installation time (for 1), H  | 4             |
| Foundation options            | deep_mounting |
| Wood                          |               |
|                               |               |