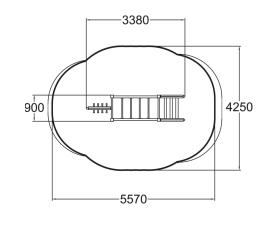

| User age                      | 3+            |
|-------------------------------|---------------|
| Number of users               | 3             |
| Product length, mm            | 3380          |
| Product width, mm             | 900           |
| Product height, mm            | 2010          |
| Impact area, m²               | 19.4          |
| Falling space, m <sup>2</sup> | 20.8          |
| Height required, mm           | 4030          |
| Max. free fall height, mm     | 1950          |
| Safety info                   | EN 1176-1 TÜV |
| Installation time (for 1), H  | 4             |
| Foundation options            | deep_mounting |
| Wood                          |               |
|                               |               |