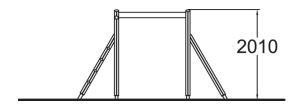

| User age                      | 3+            |
|-------------------------------|---------------|
| Number of users               | 3             |
| Product length, mm            | 3380          |
| Product width, mm             | 900           |
| Product height, mm            | 2010          |
| Impact area, m²               | 19.4          |
| Falling space, m <sup>2</sup> | 20.8          |
| Height required, mm           | 4030          |
| Max. free fall height, mm     | 1950          |
| Safety info                   | EN 1176-1 TÜV |
| Installation time (for 1), H  | 4             |
| Foundation options            | deep_mounting |
| Wood                          |               |
|                               |               |