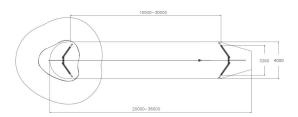

| User age                      | 6+               |
|-------------------------------|------------------|
| Number of users               | 1                |
| Product length, mm            | 35000            |
| Product width, mm             | 3260             |
| Product height, mm            | 3460             |
| Impact area, m <sup>2</sup>   | 130              |
| Falling space, m <sup>2</sup> | 130              |
| Height required, mm           | 5100             |
| Max. free fall height, mm     | 1000             |
| Safety info                   | EN 1176-1, 4 TÜV |
| Installation time (for 1), H  | 16               |
| Foundation options            | deep_mounting    |
| Wood                          | 666              |
| Metal                         | 6                |