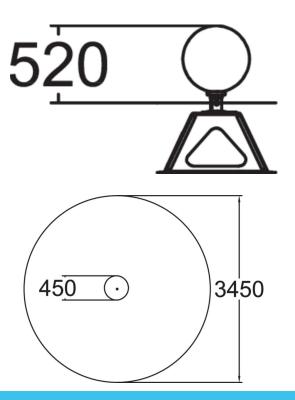

<del>ال</del>

The Ball is perfect for jumping and as a launching and landing spot. The surface is non-slip, even when wet. Ball comes in blue colour.

| User age                      | 4                                 |
|-------------------------------|-----------------------------------|
| Number of users               | 1                                 |
| Product length, mm            | 450                               |
| Product width, mm             | 450                               |
| Product height, mm            | 520                               |
| Falling space, m <sup>2</sup> | 9.3                               |
| Height required, mm           | 2320                              |
| Max. free fall height, mm     | 520                               |
| Safety info                   | EN 1176-1 TÜV                     |
| Installation time (for 1), H  | 2                                 |
| Foundation options            | deep_mounting<br>surface_mounting |