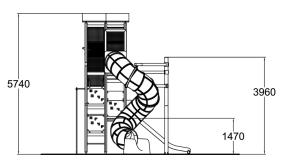

## Skyline Town

One of the best features of a playground is a tower where you can climb up to see the surroundings from a birds' perspective! This nearly six meters tall tower offers the view safely behind the metal mesh walls. The exciting rope net floor, see through wall panels, tube slide and many more features in this landmark will make long lasting memories to everyone! Choose the colours of the laminate wall panels and the posts to match with your design!

| User age                      | 2+                     |
|-------------------------------|------------------------|
| Number of users               | 26                     |
| Product length, mm            | 5140                   |
| Product width, mm             | 4680                   |
| Product height, mm            | 5740                   |
| Impact area, m²               | 37.6                   |
| Falling space, m <sup>2</sup> | 37.6                   |
| Height required, mm           | 6000                   |
| Max. free fall height, mm     | 1970                   |
| Safety info                   | EN 1176-1, 3 TÜV       |
| Installation time (for 1), H  | 36                     |
| Wood                          | 6666                   |
| Metal                         |                        |
| Colour of walls and HPL       | 6666666                |
| Ropes                         | <b>(b) (b) (b) (b)</b> |