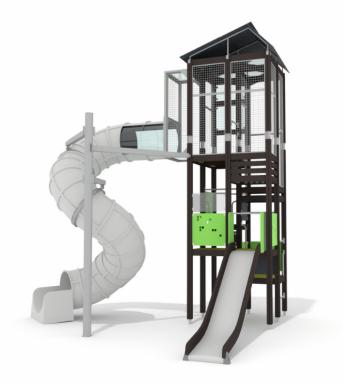

## Skyline Town

One of the best features of a playground is a tower where you can climb up to see the surroundings from a birds' perspective! This nearly six meters tall tower offers the view safely behind the metal mesh walls. The exciting rope net floor, see through wall panels, tube slide and many more features in this landmark will make long lasting memories to everyone! Choose the colours of the laminate wall panels and the posts to match with your design!