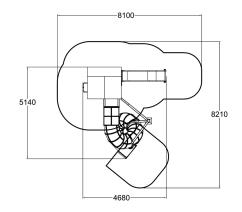

| User age                      | 2+                     |
|-------------------------------|------------------------|
| Number of users               | 26                     |
| Product length, mm            | 5140                   |
| Product width, mm             | 4680                   |
| Product height, mm            | 5740                   |
| Impact area, m²               | 37.6                   |
| Falling space, m <sup>2</sup> | 37.6                   |
| Height required, mm           | 6000                   |
| Max. free fall height, mm     | 1970                   |
| Safety info                   | EN 1176-1, 3 TÜV       |
| Installation time (for 1), H  | 36                     |
| Wood                          | 6666                   |
| Metal                         |                        |
| Colour of walls and HPL       | 6666666                |
| Ropes                         | <b>(b) (b) (b) (b)</b> |