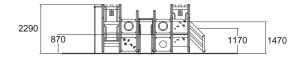

| User age                      | 2+               |
|-------------------------------|------------------|
| Number of users               | 15               |
| Product length, mm            | 5190             |
| Product width, mm             | 4170             |
| Product height, mm            | 2290             |
| Impact area, m²               | 38.3             |
| Falling space, m <sup>2</sup> | 41.4             |
| Height required, mm           | 3270             |
| Max. free fall height, mm     | 1470             |
| Safety info                   | EN 1176-1, 3 TÜV |
| Installation time (for 1), H  | 16               |
| Foundation options            | deep_mounting    |
| Wood                          | 6                |
| Metal                         |                  |
| Colour of walls and HPL       | 6                |