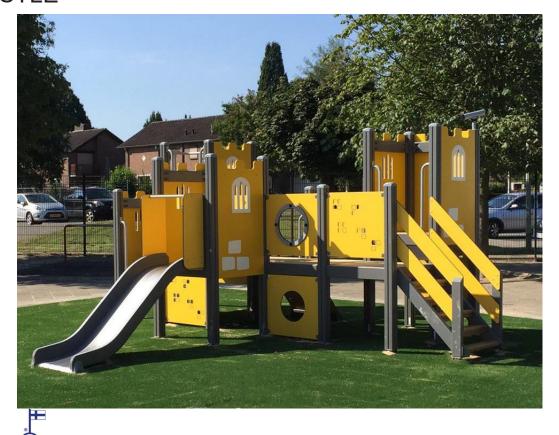

## CASTLE

Play panels

Slides

Towers

Who is the King of the Castle? The Castle, offering plenty of playability and varied motor challenges for many children, and it takes up almost the same amount of space as a swing and sandbox. What would be the best option for your kindergarten grounds?

| User age                      | 2+               |
|-------------------------------|------------------|
| Number of users               | 15               |
| Product length, mm            | 5190             |
| Product width, mm             | 4170             |
| Product height, mm            | 2290             |
| Impact area, m²               | 38.3             |
| Falling space, m <sup>2</sup> | 41.4             |
| Height required, mm           | 3270             |
| Max. free fall height, mm     | 1470             |
| Safety info                   | EN 1176-1, 3 TÜV |
| Installation time (for 1), H  | 16               |
| Foundation options            | deep_mounting    |
| Wood                          | 6                |
| Metal                         |                  |
| Colour of walls and HPL       | 6                |