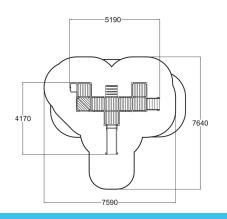

| User age                      | 2+               |
|-------------------------------|------------------|
| Number of users               | 15               |
| Product length, mm            | 5190             |
| Product width, mm             | 4170             |
| Product height, mm            | 2290             |
| Impact area, m²               | 38.3             |
| Falling space, m <sup>2</sup> | 41.4             |
| Height required, mm           | 3270             |
| Max. free fall height, mm     | 1470             |
| Safety info                   | EN 1176-1, 3 TÜV |
| Installation time (for 1), H  | 16               |
| Foundation options            | deep_mounting    |
| Wood                          | 6                |
| Metal                         |                  |
| Colour of walls and HPL       | 6                |