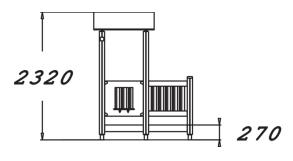

A wooden game house where children can enjoy shop, kiosk and hut games. Role-playing games give children an opportunity to experience feelings and to develop their social and communicative skills.

| User age                      | 1+                                |
|-------------------------------|-----------------------------------|
| Number of users               | 5                                 |
| Product length, mm            | 1800                              |
| Product width, mm             | 1050                              |
| Product height, mm            | 2320                              |
| Falling space, m <sup>2</sup> | 16.4                              |
| Height required, mm           | 2410                              |
| Max. free fall height, mm     | 270                               |
| Safety info                   | EN 1176-1 TÜV                     |
| Installation time (for 1), H  | 6                                 |
| Foundation options            | deep_mounting<br>surface mounting |
| Wood                          | <b>666</b>                        |
| Metal                         | 6                                 |
| Colour of walls and HPL       | 6666666                           |