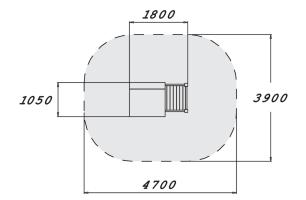

A wooden game house where children can enjoy shop, kiosk and hut games. Role-playing games give children an opportunity to experience feelings and to develop their social and communicative skills.

| User age                      | 1+                                |
|-------------------------------|-----------------------------------|
| Number of users               | 5                                 |
| Product length, mm            | 1800                              |
| Product width, mm             | 1050                              |
| Product height, mm            | 2320                              |
| Falling space, m <sup>2</sup> | 16.4                              |
| Height required, mm           | 2410                              |
| Max. free fall height, mm     | 270                               |
| Safety info                   | EN 1176-1 TÜV                     |
| Installation time (for 1), H  | 6                                 |
| Foundation options            | deep_mounting<br>surface mounting |
| Wood                          | <b>666</b>                        |
| Metal                         | 6                                 |
| Colour of walls and HPL       | 6666666                           |