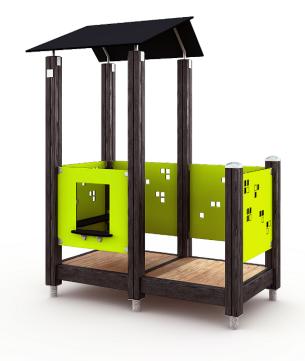

A wooden game house where children can enjoy shop, kiosk and hut games. Role-playing games give children an opportunity to experience feelings and to develop their social and communicative skills.

| User age                      | 1+                                |
|-------------------------------|-----------------------------------|
| Number of users               | 5                                 |
| Product length, mm            | 1800                              |
| Product width, mm             | 1050                              |
| Product height, mm            | 2320                              |
| Falling space, m <sup>2</sup> | 16.4                              |
| Height required, mm           | 2410                              |
| Max. free fall height, mm     | 270                               |
| Safety info                   | EN 1176-1 TÜV                     |
| Installation time (for 1), H  | 6                                 |
| Foundation options            | deep_mounting<br>surface mounting |
| Wood                          | <b>666</b>                        |
| Metal                         | 6                                 |
| Colour of walls and HPL       | 6666666                           |