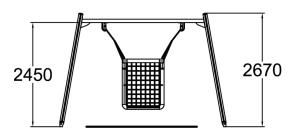

| User age                      | 3+                |
|-------------------------------|-------------------|
| Number of users               | 1                 |
| Product length, mm            | 3910              |
| Product width, mm             | 1730              |
| Product height, mm            | 2670              |
| Impact area, m²               | 21.1              |
| Falling space, m <sup>2</sup> | 21.1              |
| Height required, mm           | 2900              |
| Max. free fall height, mm     | 1400              |
| Safety info                   | EN 1176-1, 2:2008 |
| Installation time (for 1), H  | 6                 |
| Wood                          | 6666              |