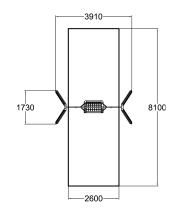

| User age                      | 3+                |
|-------------------------------|-------------------|
| Number of users               | 1                 |
| Product length, mm            | 3910              |
| Product width, mm             | 1730              |
| Product height, mm            | 2670              |
| Impact area, m²               | 21.1              |
| Falling space, m <sup>2</sup> | 21.1              |
| Height required, mm           | 2900              |
| Max. free fall height, mm     | 1400              |
| Safety info                   | EN 1176-1, 2:2008 |
| Installation time (for 1), H  | 6                 |
| Wood                          | 6666              |