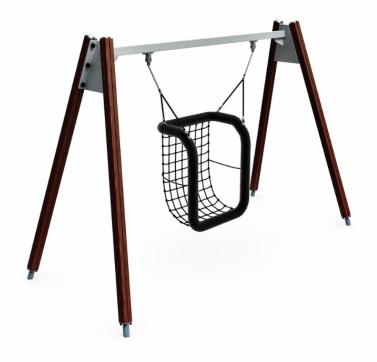

## Finno Inclusive swing

Swing with inclusive basket type swing seat. The shock-absorbing membrane cover of the steel-framed seat is finished with a weatherproof and UV-protected rope which is tightly twisted onto the frame. The basket of the seat is made of high-quality steel-reinforced rope. The seat has extra support ropes on both sides of the seat providing safer feeling also for users with limited abilities to use a conventional swing seat. The spacious and comfortable seat is easy to get on and off, thanks to the sturdy frame and dense mesh. To ensure that everyone can access the product, please place it so that the surface is hard enough for independent or assisted access.