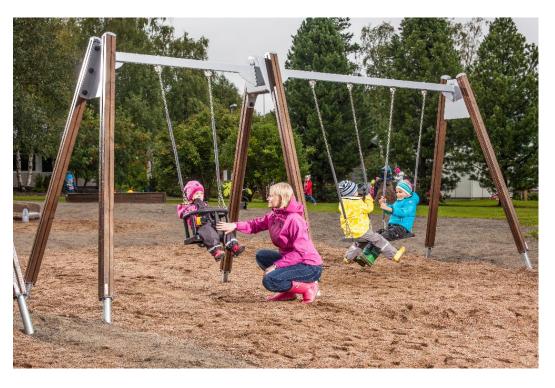

## **Swing Frame low**

Swing frame for three swings, matching the Finno family of products. The frame height is 230 cm and the chain is 160 cm long. Swinging stimulates the vestibular system located in the inner ear, which in turn develops motor coordination and balance. The swinging motion also soothes the mind.