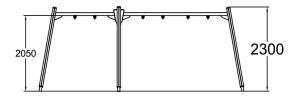

## **Swing Frame low**

Swing frame for three swings, matching the Finno family of products. The frame height is 230 cm and the chain is 160 cm long. Swinging stimulates the vestibular system located in the inner ear, which in turn develops motor coordination and balance. The swinging motion also soothes the mind.

| User age                      | 1+                                |
|-------------------------------|-----------------------------------|
| Number of users               | 3                                 |
| Product length, mm            | 5660                              |
| Product width, mm             | 1530                              |
| Product height, mm            | 2300                              |
| Impact area, m²               | 37.4                              |
| Falling space, m <sup>2</sup> | 37.4                              |
| Height required, mm           | 2700                              |
| Max. free fall height, mm     | 1200                              |
| Safety info                   | EN 1176-1, 2 TÜV                  |
| Installation time (for 1), H  | 9                                 |
| Foundation options            | deep_mounting<br>surface_mounting |
| Wood                          | 6666                              |
| Metal                         | 6                                 |