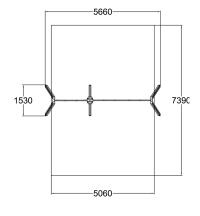

| User age                      | 1+                                |
|-------------------------------|-----------------------------------|
| Number of users               | 3                                 |
| Product length, mm            | 5660                              |
| Product width, mm             | 1530                              |
| Product height, mm            | 2300                              |
| Impact area, m²               | 37.4                              |
| Falling space, m <sup>2</sup> | 37.4                              |
| Height required, mm           | 2700                              |
| Max. free fall height, mm     | 1200                              |
| Safety info                   | EN 1176-1, 2 TÜV                  |
| Installation time (for 1), H  | 9                                 |
| Foundation options            | deep_mounting<br>surface_mounting |
| Wood                          | 6666                              |
| Metal                         | 6                                 |