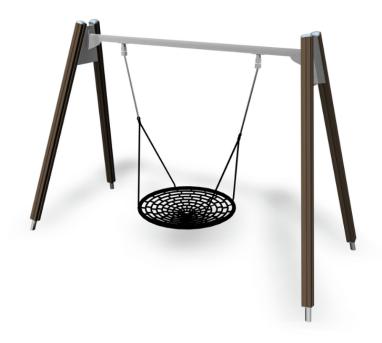

## Bird's Nest Swing

Swing with basket type swing seat. The shock-absorbing membrane cover of the steel-framed seat is finished with a weatherproof and UV-protected rope which is tightly twisted onto the frame. The basket of the seat is made of high-quality steel-reinforced rope. The spacious and comfortable seat is easy to get on and off, thanks to the sturdy frame and dense mesh. To ensure that everyone can access the product, please place it so that the surface is hard enough for independent or assisted access.