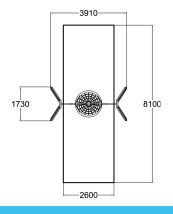

| User age                      | 1+                |
|-------------------------------|-------------------|
| Number of users               | 4                 |
| Product length, mm            | 3910              |
| Product width, mm             | 1730              |
| Product height, mm            | 2700              |
| Impact area, m²               | 21.1              |
| Falling space, m <sup>2</sup> | 21.1              |
| Height required, mm           | 2900              |
| Max. free fall height, mm     | 1400              |
| Safety info                   | EN 1176-1, 2:2008 |
| Installation time (for 1), H  | 6                 |
| Foundation options            | deep_mounting     |
| Wood                          | 6                 |
| Metal                         |                   |