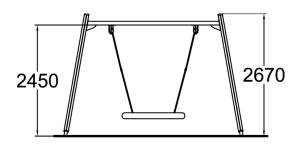

| User age                      | 1+                |
|-------------------------------|-------------------|
| Number of users               | 4                 |
| Product length, mm            | 3910              |
| Product width, mm             | 1730              |
| Product height, mm            | 2700              |
| Impact area, m²               | 21.1              |
| Falling space, m <sup>2</sup> | 21.1              |
| Height required, mm           | 2900              |
| Max. free fall height, mm     | 1400              |
| Safety info                   | EN 1176-1, 2:2008 |
| Installation time (for 1), H  | 6                 |
| Foundation options            | deep_mounting     |
| Wood                          | 6                 |
| Metal                         |                   |