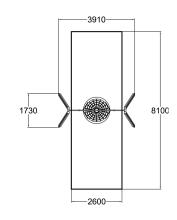

| User age                      | 1+                             |
|-------------------------------|--------------------------------|
| Number of users               | 4                              |
| Product length, mm            | 3910                           |
| Product width, mm             | 1730                           |
| Product height, mm            | 2700                           |
| Impact area, m²               | 21.1                           |
| Falling space, m <sup>2</sup> | 21.1                           |
| Height required, mm           | 2900                           |
| Max. free fall height, mm     | 1400                           |
| Safety info                   | EN 1176-1, 2 TÜV               |
| Installation time (for 1), H  | 6                              |
| Foundation options            | deep_mounting surface mounting |
| Wood                          | 6666                           |
| Metal                         |                                |