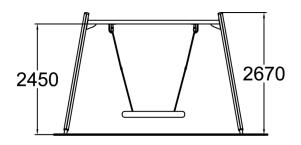

| User age                      | 1+                             |
|-------------------------------|--------------------------------|
| Number of users               | 4                              |
| Product length, mm            | 3910                           |
| Product width, mm             | 1730                           |
| Product height, mm            | 2700                           |
| Impact area, m²               | 21.1                           |
| Falling space, m <sup>2</sup> | 21.1                           |
| Height required, mm           | 2900                           |
| Max. free fall height, mm     | 1400                           |
| Safety info                   | EN 1176-1, 2 TÜV               |
| Installation time (for 1), H  | 6                              |
| Foundation options            | deep_mounting surface mounting |
| Wood                          | 6666                           |
| Metal                         |                                |