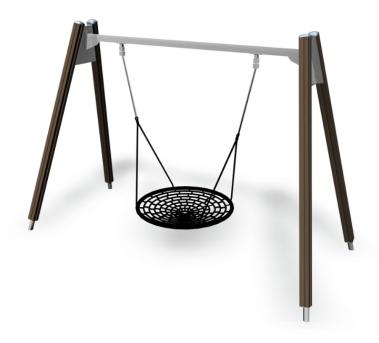

## Bird's Nest Swing

Swing with basket type swing seat. The shock-absorbing membrane cover of the steel-framed seat is finished with a weatherproof and UV-protected rope which is tightly twisted onto the frame. The basket of the seat is made of high-quality steel-reinforced rope. The spacious and comfortable seat is easy to get on and off, thanks to the sturdy frame and dense mesh. To ensure that everyone can access the product, please place it so that the surface is hard enough for independent or assisted access.