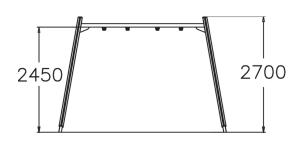

## **Swing Frame**

Swing frame for two swings, matching the Finno family of products. The frame height is 2,70 mm. The chain is 210 cm long. Swinging stimulates the vestibular system located in the inner ear, which in turn develops motor coordination and balance. The swinging motion also soothes the mind.

| User age                      | 4+               |
|-------------------------------|------------------|
| Number of users               | 2                |
| Product length, mm            | 3910             |
| Product width, mm             | 1750             |
| Product height, mm            | 2700             |
| Impact area, m²               | 25.5             |
| Falling space, m <sup>2</sup> | 25.5             |
| Height required, mm           | 2900             |
| Max. free fall height, mm     | 1400             |
| Safety info                   | EN 1176-1, 2 TÜV |
| Installation time (for 1), H  | 6                |
| Foundation options            | deep_mounting    |
| Wood                          | 6                |
|                               |                  |