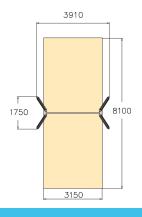

| User age                      | 4+               |
|-------------------------------|------------------|
| Number of users               | 2                |
| Product length, mm            | 3910             |
| Product width, mm             | 1750             |
| Product height, mm            | 2700             |
| Impact area, m²               | 25.5             |
| Falling space, m <sup>2</sup> | 25.5             |
| Height required, mm           | 2900             |
| Max. free fall height, mm     | 1400             |
| Safety info                   | EN 1176-1, 2 TÜV |
| Installation time (for 1), H  | 6                |
| Foundation options            | deep_mounting    |
| Wood                          | 6                |
|                               |                  |