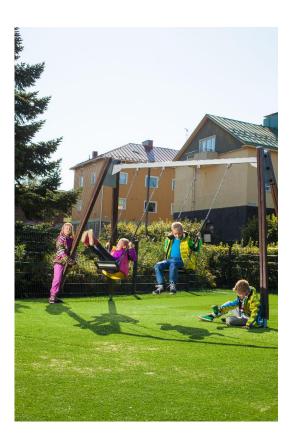

## **Swing Frame**

Swing frame for two swings, matching the Finno family of products. The frame height is 2,70 mm. The chain is 210 cm long. Swinging stimulates the vestibular system located in the inner ear, which in turn develops motor coordination and balance. The swinging motion also soothes the mind.