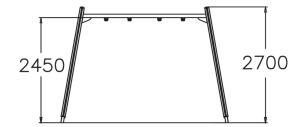

Swing frame for three swings, matching the Finno family of products. The frame height is 230 cm and the chain is 160 cm long. Swinging stimulates the vestibular system located in the inner ear, which in turn develops motor coordination and balance. The swinging motion also soothes the mind.

| User age                      | 1+                                |
|-------------------------------|-----------------------------------|
| Number of users               | 3                                 |
| Product length, mm            | 5660                              |
| Product width, mm             | 1530                              |
| Product height, mm            | 2300                              |
| Impact area, m <sup>2</sup>   | 37.4                              |
| Falling space, m <sup>2</sup> | 37.4                              |
| Height required, mm           | 2700                              |
| Max. free fall height, mm     | 1200                              |
| Safety info                   | EN 1176-1, 2 TÜV                  |
| Installation time (for 1), H  | 9                                 |
| Foundation options            | deep_mounting<br>surface_mounting |
| Wood                          | 6666                              |
| Metal                         | 6                                 |