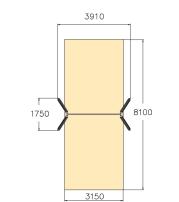

| User age                      | 1+                                |
|-------------------------------|-----------------------------------|
| Number of users               | 3                                 |
| Product length, mm            | 5660                              |
| Product width, mm             | 1530                              |
| Product height, mm            | 2300                              |
| Impact area, m <sup>2</sup>   | 37.4                              |
| Falling space, m <sup>2</sup> | 37.4                              |
| Height required, mm           | 2700                              |
| Max. free fall height, mm     | 1200                              |
| Safety info                   | EN 1176-1, 2 TÜV                  |
| Installation time (for 1), H  | 9                                 |
| Foundation options            | deep_mounting<br>surface_mounting |
| Wood                          | 6666                              |
| Metal                         | 6                                 |