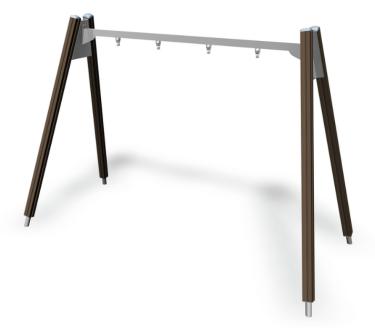

Swing frame for three swings, matching the Finno family of products. The frame height is 230 cm and the chain is 160 cm long. Swinging stimulates the vestibular system located in the inner ear, which in turn develops motor coordination and balance. The swinging motion also soothes the mind.