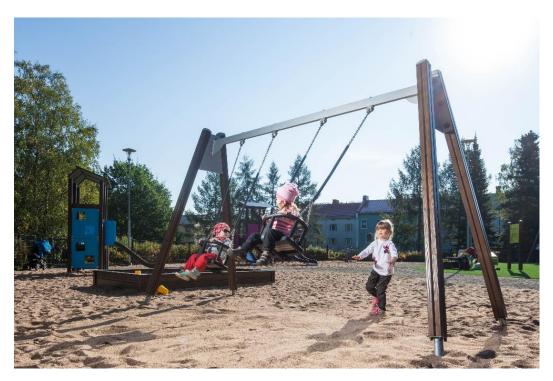

## **Swing Frame**

Swing frame for two swings, matching the Finno family of products. The frame height is 2,30 mm. The chain is 160 cm long. Swinging stimulates the vestibular system located in the inner ear, which in turn develops motor coordination and balance.