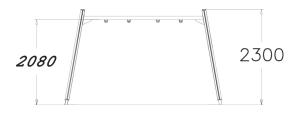

| User age                      | 1+               |
|-------------------------------|------------------|
| Number of users               | 2                |
| Product length, mm            | 3790             |
| Product width, mm             | 1530             |
| Product height, mm            | 2300             |
| Impact area, m <sup>2</sup>   | 23.3             |
| Falling space, m <sup>2</sup> | 23.3             |
| Height required, mm           | 2700             |
| Max. free fall height, mm     | 1200             |
| Safety info                   | EN 1176-1, 2 TÜV |
| Installation time (for 1), H  | 6                |
| Foundation options            | deep_mounting    |
| Wood                          | 6                |
|                               |                  |