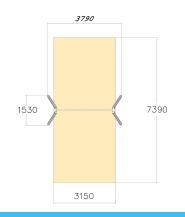

| User age                      | 1+               |
|-------------------------------|------------------|
| Number of users               | 2                |
| Product length, mm            | 3790             |
| Product width, mm             | 1530             |
| Product height, mm            | 2300             |
| Impact area, m <sup>2</sup>   | 23.3             |
| Falling space, m <sup>2</sup> | 23.3             |
| Height required, mm           | 2700             |
| Max. free fall height, mm     | 1200             |
| Safety info                   | EN 1176-1, 2 TÜV |
| Installation time (for 1), H  | 6                |
| Foundation options            | deep_mounting    |
| Wood                          | 6                |
|                               |                  |