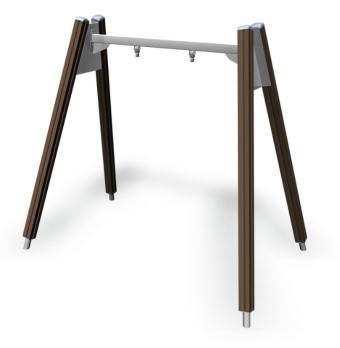

Swing frame for one swing, matching the Finno family of products. The frame height is 2,30 mm and the chain is 160 cm. Swinging stimulates the vestibular system located in the inner ear, which in turn develops motor coordination and balance. The swinging motion also soothes the mind.