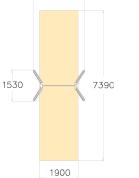

| User age                      | 1+                                |
|-------------------------------|-----------------------------------|
| Number of users               | 1                                 |
| Product length, mm            | 1530                              |
| Product width, mm             | 2540                              |
| Product height, mm            | 2300                              |
| Impact area, m²               | 14                                |
| Falling space, m <sup>2</sup> | 14                                |
| Height required, mm           | 2700                              |
| Max. free fall height, mm     | 1200                              |
| Safety info                   | EN 1176-1, 2 TÜV                  |
| Installation time (for 1), H  | 6                                 |
| Foundation options            | deep_mounting<br>surface_mounting |
| Wood                          | 6666                              |
| Metal                         | 6                                 |