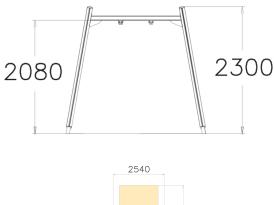

| User age                      | 1+                                |
|-------------------------------|-----------------------------------|
| Number of users               | 1                                 |
| Product length, mm            | 1530                              |
| Product width, mm             | 2540                              |
| Product height, mm            | 2300                              |
| Impact area, m²               | 14                                |
| Falling space, m <sup>2</sup> | 14                                |
| Height required, mm           | 2700                              |
| Max. free fall height, mm     | 1200                              |
| Safety info                   | EN 1176-1, 2 TÜV                  |
| Installation time (for 1), H  | 6                                 |
| Foundation options            | deep_mounting<br>surface_mounting |
| Wood                          | 6666                              |
| Metal                         | 6                                 |