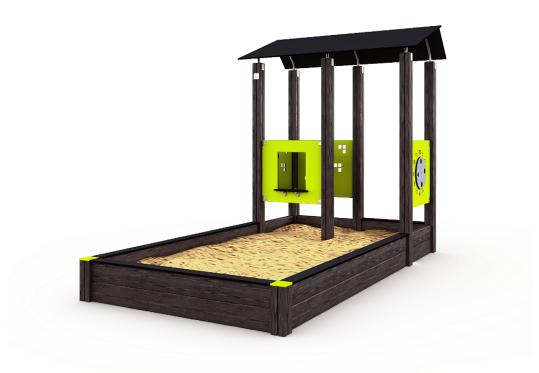

## Play Yard

This playground equipment comprises a sandbox and a hut with a saddleback roof. A wooden sandbox with clean lines, 2,100mm x 3,150m in size. With its wide side walls, this sandbox offers children an opportunity to test their balance and provides a comfortable seat for adults. The hut consists of a kiosk window, a seat and a roulette wall outside the hut. The sandbox offers children a good opportunity to use their imagination and improve their three-dimensional perception. Role-playing games give children an opportunity to experience feelings and to develop their social and communicative skills.