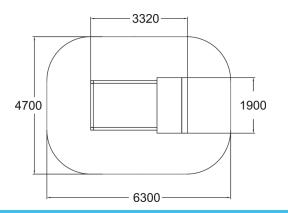

| User age                      | 1+            |
|-------------------------------|---------------|
| Number of users               | 10            |
| Product length, mm            | 1900          |
| Product width, mm             | 3320          |
| Product height, mm            | 2320          |
| Falling space, m <sup>2</sup> | 27.6          |
| Height required, mm           | 2360          |
| Max. free fall height, mm     | 310           |
| Safety info                   | EN 1176-1 TÜV |
| Installation time (for 1), H  | 6             |
| Foundation options            | deep_mounting |
| Wood                          | 6666          |
| Metal                         |               |
| Colour of walls and HPL       | 6666666       |