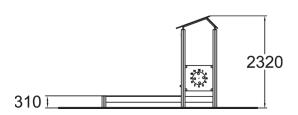

| User age                      | 1+            |
|-------------------------------|---------------|
| Number of users               | 10            |
| Product length, mm            | 1900          |
| Product width, mm             | 3320          |
| Product height, mm            | 2320          |
| Falling space, m <sup>2</sup> | 27.6          |
| Height required, mm           | 2360          |
| Max. free fall height, mm     | 310           |
| Safety info                   | EN 1176-1 TÜV |
| Installation time (for 1), H  | 6             |
| Foundation options            | deep_mounting |
| Wood                          | 6666          |
| Metal                         |               |
| Colour of walls and HPL       | 6666666       |