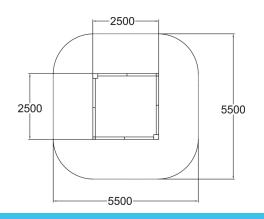

| User age                      | 1+            |
|-------------------------------|---------------|
| Number of users               | 10            |
| Product length, mm            | 2500          |
| Product width, mm             | 2500          |
| Product height, mm            | 310           |
| Falling space, m <sup>2</sup> | 28.2          |
| Height required, mm           | 2110          |
| Max. free fall height, mm     | 310           |
| Safety info                   | EN 1176-1 TÜV |
| Installation time (for 1), H  | 2             |
| Foundation options            | deep_mounting |
| Wood                          | 6             |
| Colour of walls and HPL       | 6             |
|                               |               |