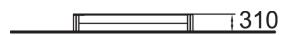

| User age                      | 1+            |
|-------------------------------|---------------|
| Number of users               | 10            |
| Product length, mm            | 2500          |
| Product width, mm             | 2500          |
| Product height, mm            | 310           |
| Falling space, m <sup>2</sup> | 28.2          |
| Height required, mm           | 2110          |
| Max. free fall height, mm     | 310           |
| Safety info                   | EN 1176-1 TÜV |
| Installation time (for 1), H  | 2             |
| Foundation options            | deep_mounting |
| Wood                          | 6             |
| Colour of walls and HPL       | 6             |
|                               |               |