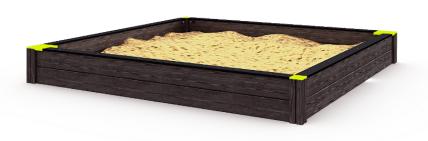

A wooden sandbox with clean lines, 2,500mm x 2,500m in size. With its wide side walls, top part coated with HPL panelling, this sandbox offers children an opportunity to test their balance and provides a comfortable seat for adults. The opposite corners of the sandbox are equipped with effect coloured HPL plates for seating or sand cakes. The HPL panelling is durable against wear and different weather conditions, and it is easy to wipe clean from sand and water. The sandbox offers children a good opportunity to use their imagination and improve their three-dimensional perception.