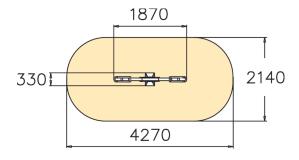

| User age                      | 2+               |
|-------------------------------|------------------|
| Number of users               | 2                |
| Product length, mm            | 1870             |
| Product width, mm             | 330              |
| Product height, mm            | 725              |
| Impact area, m²               | 8.3              |
| Falling space, m <sup>2</sup> | 8.3              |
| Height required, mm           | 2500             |
| Max. free fall height, mm     | 590              |
| Safety info                   | EN 1176-1, 6 TÜV |
| Installation time (for 1), H  | 3                |
| Foundation options            | deep_mounting    |
| Wood                          | 6                |
| Metal                         | 6                |
| Colour of walls and HPL       | 6                |