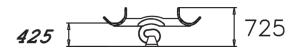

| User age                      | 2+               |
|-------------------------------|------------------|
| Number of users               | 2                |
| Product length, mm            | 1870             |
| Product width, mm             | 330              |
| Product height, mm            | 725              |
| Impact area, m²               | 8.3              |
| Falling space, m <sup>2</sup> | 8.3              |
| Height required, mm           | 2500             |
| Max. free fall height, mm     | 590              |
| Safety info                   | EN 1176-1, 6 TÜV |
| Installation time (for 1), H  | 3                |
| Foundation options            | deep_mounting    |
| Wood                          | 6                |
| Metal                         | 6                |
| Colour of walls and HPL       | 6                |