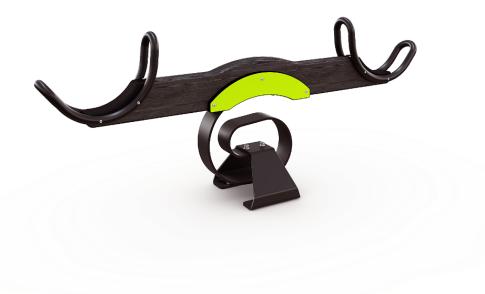

The seat height of the spring bouncer is 570mm. The small-size spring bouncer with a gentle motion is suitable for children of kindergarten age. Spring bouncers are playground classics, providing entertainment for children year after year. Their motion trains children's rhythmic awareness and tests their sense of balance.