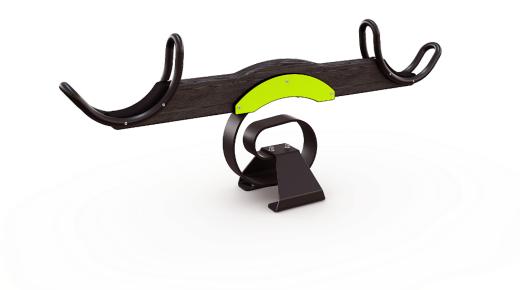

## Grasshopper Seesaw

The seat height of the seesaw is 570mm. The small-size spring bouncer with a gentle motion is suitable for children of kindergarten age. Spring bouncers are playground classics, providing entertainment for children year after year. Their motion trains children's rhythmic awareness and tests their sense of balance.