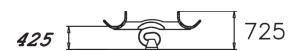

| User age                      | 2+                             |
|-------------------------------|--------------------------------|
| Number of users               | 2                              |
| Product length, mm            | 1870                           |
| Product width, mm             | 330                            |
| Product height, mm            | 725                            |
| Impact area, m²               | 8.3                            |
| Falling space, m <sup>2</sup> | 8.3                            |
| Height required, mm           | 2500                           |
| Max. free fall height, mm     | 590                            |
| Safety info                   | EN 1176-1, 6 TÜV               |
| Installation time (for 1), H  | 3                              |
| Foundation options            | deep_mounting surface mounting |
| Wood                          | surface_mounting               |
| Metal                         | 4                              |
| Colour of walls and HPL       | 6666666                        |