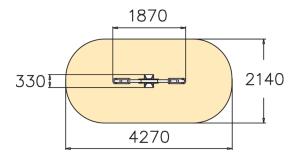

| User age                      | 2+                             |
|-------------------------------|--------------------------------|
| Number of users               | 2                              |
| Product length, mm            | 1870                           |
| Product width, mm             | 330                            |
| Product height, mm            | 725                            |
| Impact area, m²               | 8.3                            |
| Falling space, m <sup>2</sup> | 8.3                            |
| Height required, mm           | 2500                           |
| Max. free fall height, mm     | 590                            |
| Safety info                   | EN 1176-1, 6 TÜV               |
| Installation time (for 1), H  | 3                              |
| Foundation options            | deep_mounting surface mounting |
| Wood                          | surface_mounting               |
| Metal                         | 4                              |
| Colour of walls and HPL       | 6666666                        |