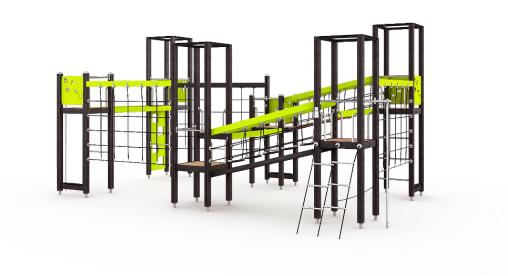

## **Motoric Track**

Climbing

Roofs

Towers

A motoric workout offering a variety of climbing and balancing options. This workout offers a circular path which can be traversed. Access to the towers is via a climbing wall with holes, two up a climbing nets, two climbing frames with rungs or a rung net. Children can descend the towers using two a fireman's poles. One tower can be accessed from the other by balancing on a rung, suspension or a board bridge, by using the net bridge or by climbing across the climbing net. The motoric workout can accommodate a large number of children, making it highly suitable for school yards and similar locations. This item of playground equipment also has a set of monkey bars, a balancing rope and four seats. Balancing develops especially balance and body control.