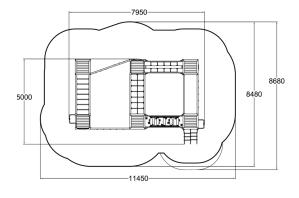

| Heeren                        | 4.                             |
|-------------------------------|--------------------------------|
| User age                      | 4+                             |
| Number of users               | 34                             |
| Product length, mm            | 7950                           |
| Product width, mm             | 5000                           |
| Product height, mm            | 3820                           |
| Impact area, m²               | 84.2                           |
| Falling space, m <sup>2</sup> | 85.6                           |
| Height required, mm           | 3820                           |
| Max. free fall height, mm     | 2570                           |
| Safety info                   | EN 1176-1 TÜV                  |
| Installation time (for 1), H  | 29                             |
| Foundation options            | deep_mounting surface mounting |
| Wood                          | 6666                           |
| Metal                         |                                |
| Colour of walls and HPL       | 6666666                        |
| Ropes                         | <b>(b) (b) (b) (b)</b>         |