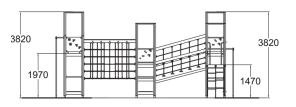

| Heeren                        | 4.                             |
|-------------------------------|--------------------------------|
| User age                      | 4+                             |
| Number of users               | 34                             |
| Product length, mm            | 7950                           |
| Product width, mm             | 5000                           |
| Product height, mm            | 3820                           |
| Impact area, m²               | 84.2                           |
| Falling space, m <sup>2</sup> | 85.6                           |
| Height required, mm           | 3820                           |
| Max. free fall height, mm     | 2570                           |
| Safety info                   | EN 1176-1 TÜV                  |
| Installation time (for 1), H  | 29                             |
| Foundation options            | deep_mounting surface mounting |
| Wood                          | 6666                           |
| Metal                         |                                |
| Colour of walls and HPL       | 6666666                        |
| Ropes                         | <b>(b) (b) (b) (b)</b>         |