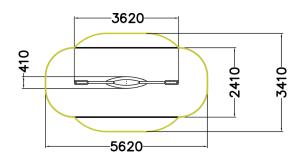

| User age                      | 6                              |
|-------------------------------|--------------------------------|
| Number of users               | 2                              |
| Product length, mm            | 3620                           |
| Product width, mm             | 410                            |
| Product height, mm            | 770                            |
| Impact area, m²               | 12.7                           |
| Falling space, m <sup>2</sup> | 15.6                           |
| Height required, mm           | 2500                           |
| Max. free fall height, mm     | 840                            |
| Safety info                   | EN 1176-1, 6 TÜV               |
| Installation time (for 1), H  | 3                              |
| Foundation options            | deep_mounting surface mounting |
| Wood                          | 6666                           |
| Metal                         | 6                              |
| Colour of walls and HPL       | 6666666                        |