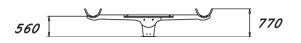

| User age                      | 6                              |
|-------------------------------|--------------------------------|
| Number of users               | 2                              |
| Product length, mm            | 3620                           |
| Product width, mm             | 410                            |
| Product height, mm            | 770                            |
| Impact area, m²               | 12.7                           |
| Falling space, m <sup>2</sup> | 15.6                           |
| Height required, mm           | 2500                           |
| Max. free fall height, mm     | 840                            |
| Safety info                   | EN 1176-1, 6 TÜV               |
| Installation time (for 1), H  | 3                              |
| Foundation options            | deep_mounting surface mounting |
| Wood                          | 6666                           |
| Metal                         | 6                              |
| Colour of walls and HPL       | 6666666                        |