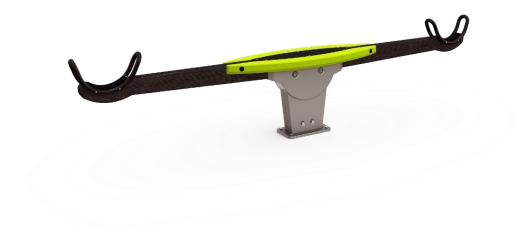

## Seesaw

The maximum seat height of the seesaw is 840mm. Suitable for school-age children, the spring bouncer comprises two seats which allow children to face in either direction or sit back to back. Spring bouncers are playground classics, providing entertainment for children year after year. Their motion trains children's rhythmic awareness and tests their sense of balance.