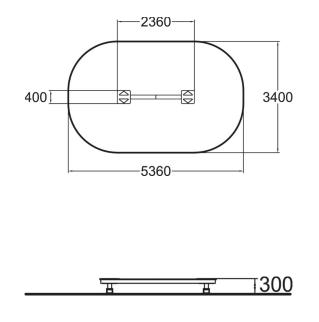

<del>ال</del>

Shaker is a balancing equipment which is very suitable for school yards or parks. It challenges the balance, swaying from side to side.

| User age                      | 2+                                |
|-------------------------------|-----------------------------------|
| Number of users               | 4                                 |
| Product length, mm            | 2360                              |
| Product width, mm             | 400                               |
| Product height, mm            | 305                               |
| Impact area, m <sup>2</sup>   | 17.4                              |
| Falling space, m <sup>2</sup> | 17.4                              |
| Height required, mm           | 2105                              |
| Max. free fall height, mm     | 600                               |
| Safety info                   | EN 1176-1, (6) TÜV                |
| Installation time (for 1), H  | 1.5                               |
| Foundation options            | deep_mounting<br>surface_mounting |
| Colour of walls and HPL       |                                   |