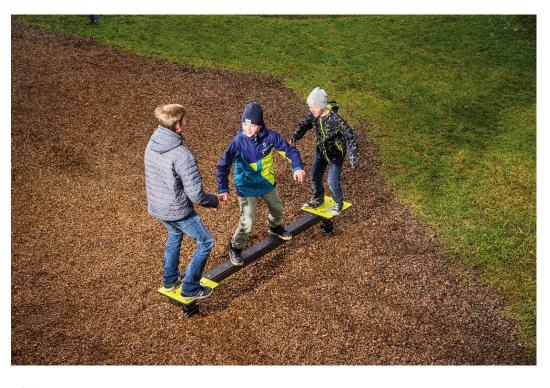

<del>ال</del>

Shaker is a balancing equipment which is very suitable for school yards or parks. It challenges the balance, swaying from side to side.

| User age                      | 2+                                |
|-------------------------------|-----------------------------------|
| Number of users               | 4                                 |
| Product length, mm            | 2360                              |
| Product width, mm             | 400                               |
| Product height, mm            | 305                               |
| Impact area, m <sup>2</sup>   | 17.4                              |
| Falling space, m <sup>2</sup> | 17.4                              |
| Height required, mm           | 2105                              |
| Max. free fall height, mm     | 600                               |
| Safety info                   | EN 1176-1, (6) TÜV                |
| Installation time (for 1), H  | 1.5                               |
| Foundation options            | deep_mounting<br>surface_mounting |
| Colour of walls and HPL       |                                   |