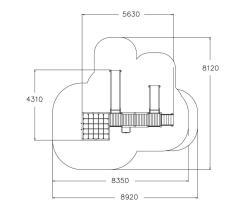

| User age                      | 1+                                |
|-------------------------------|-----------------------------------|
| Number of users               | 18                                |
| Product length, mm            | 5630                              |
| Product width, mm             | 4310                              |
| Product height, mm            | 3320                              |
| Impact area, m²               | 48.9                              |
| Falling space, m <sup>2</sup> | 51                                |
| Height required, mm           | 3320                              |
| Max. free fall height, mm     | 1970                              |
| Safety info                   | EN 1176-1, 3 TÜV                  |
| Installation time (for 1), H  | 17                                |
| Foundation options            | deep_mounting<br>surface_mounting |
| Wood                          |                                   |
| Metal                         |                                   |
| Colour of walls and HPL       | 6                                 |
| Ropes                         | 4                                 |