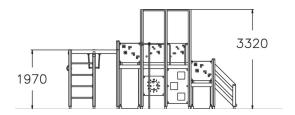

## **Activity Tower**

Multifunctional tower set suitable for kids of different ages thanks to its two towers. There are steps leading to a low (870 mm) platform and the adjoining slide. The higher (1,470 mm) tower can be accessed by the climbing wall with holes or the climbing frame on the side. These options provide challenges for climbers of different levels. Descent is via a slide or a fireman's pole. Beneath the tower there is a roulette wall. 1970 mm high climbing frame consists of see-through climbing wall with genuine bouldering grips, climbing frame with rungs, rings, trapeze and a horizontal climbing net. Thanks to its many options, it can accommodate several children at a time. Climbing develops children's sense of balance and strength.

| User age                      | 1+                                |
|-------------------------------|-----------------------------------|
| Number of users               | 18                                |
| Product length, mm            | 5630                              |
| Product width, mm             | 4310                              |
| Product height, mm            | 3320                              |
| Impact area, m²               | 48.9                              |
| Falling space, m <sup>2</sup> | 51                                |
| Height required, mm           | 3320                              |
| Max. free fall height, mm     | 1970                              |
| Safety info                   | EN 1176-1, 3 TÜV                  |
| Installation time (for 1), H  | 17                                |
| Foundation options            | deep_mounting<br>surface_mounting |
| Wood                          |                                   |
| Metal                         |                                   |
| Colour of walls and HPL       | 6                                 |
| Ropes                         | 4                                 |