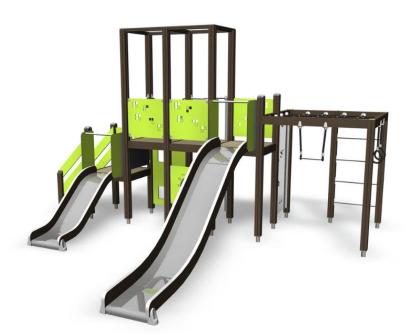

## **Activity Tower**

Multifunctional tower set suitable for kids of different ages thanks to its two towers. There are steps leading to a low (870 mm) platform and the adjoining slide. The higher (1,470 mm) tower can be accessed by the climbing wall with holes or the climbing frame on the side. These options provide challenges for climbers of different levels. Descent is via a slide or a fireman's pole. Beneath the tower there is a roulette wall. 1970 mm high climbing frame consists of see-through climbing wall with genuine bouldering grips, climbing frame with rungs, rings, trapeze and a horizontal climbing net. Thanks to its many options, it can accommodate several children at a time. Climbing develops children's sense of balance and strength.