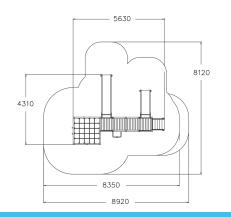

| User age                      | 1+                             |
|-------------------------------|--------------------------------|
| Number of users               | 18                             |
| Product length, mm            | 5630                           |
| Product width, mm             | 4310                           |
| Product height, mm            | 3320                           |
| Impact area, m²               | 48.9                           |
| Falling space, m <sup>2</sup> | 51                             |
| Height required, mm           | 3320                           |
| Max. free fall height, mm     | 1970                           |
| Safety info                   | EN 1176-1, 3 TÜV               |
| Installation time (for 1), H  | 17                             |
| Foundation options            | deep_mounting surface mounting |
| Wood                          | 6666                           |
| Metal                         | 6                              |
| Colour of walls and HPL       | 6666666                        |
| Ropes                         | <b>(b) (b) (b) (b)</b>         |