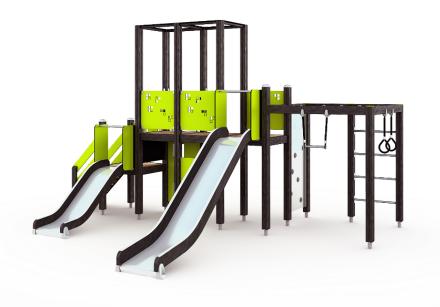

## **Activity Tower**

Climbing

Roofs

Towers

Multifunctional tower set suitable for kids of different ages split on two levels. There are steps leading to a low (870 mm) platform and the adjoining slide. The higher (1,470 mm) tower can be accessed by the climbing wall with holes or the climbing frame on the side. These options provide challenges for climbers of different levels. Descent is via a slide or a fireman's pole. Beneath the tower there is a roulette wall. 1970 mm high climbing frame consists of see-through climbing wall with genuine bouldering grips, climbing frame with rungs, rings, trapeze and a horizontal climbing net. Thanks to its many options, it can accommodate several children at a time. Climbing develops children's sense of balance and strength. For more details on its environmental impact, see the product's Environmental Product Declaration (EPD) here.