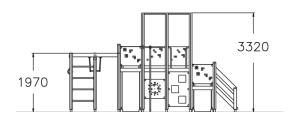

| User age                      | 1+                             |
|-------------------------------|--------------------------------|
| Number of users               | 18                             |
| Product length, mm            | 5630                           |
| Product width, mm             | 4310                           |
| Product height, mm            | 3320                           |
| Impact area, m²               | 48.9                           |
| Falling space, m <sup>2</sup> | 51                             |
| Height required, mm           | 3320                           |
| Max. free fall height, mm     | 1970                           |
| Safety info                   | EN 1176-1, 3 TÜV               |
| Installation time (for 1), H  | 17                             |
| Foundation options            | deep_mounting surface mounting |
| Wood                          | 6666                           |
| Metal                         | 6                              |
| Colour of walls and HPL       | 6666666                        |
| Ropes                         | <b>(b) (b) (b) (b)</b>         |