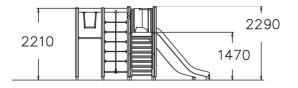

| User age                      | 2+                                |
|-------------------------------|-----------------------------------|
| Number of users               | 8                                 |
| Product length, mm            | 3890                              |
| Product width, mm             | 4150                              |
| Product height, mm            | 2290                              |
| Impact area, m²               | 33.6                              |
| Falling space, m <sup>2</sup> | 35.4                              |
| Height required, mm           | 3710                              |
| Max. free fall height, mm     | 2210                              |
| Safety info                   | EN 1176-1, 3 TÜV                  |
| Installation time (for 1), H  | 9                                 |
| Foundation options            | deep_mounting<br>surface_mounting |
| Wood                          | •                                 |
| Metal                         | 6                                 |
| Colour of walls and HPL       | 6                                 |
| Ropes                         | 6                                 |