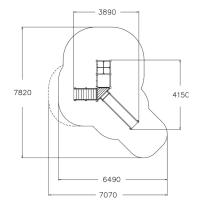

| User age                      | 2+                                |
|-------------------------------|-----------------------------------|
| Number of users               | 8                                 |
| Product length, mm            | 3890                              |
| Product width, mm             | 4150                              |
| Product height, mm            | 2290                              |
| Impact area, m²               | 33.6                              |
| Falling space, m <sup>2</sup> | 35.4                              |
| Height required, mm           | 3710                              |
| Max. free fall height, mm     | 2210                              |
| Safety info                   | EN 1176-1, 3 TÜV                  |
| Installation time (for 1), H  | 9                                 |
| Foundation options            | deep_mounting<br>surface_mounting |
| Wood                          | •                                 |
| Metal                         | 6                                 |
| Colour of walls and HPL       | 6                                 |
| Ropes                         | 6                                 |