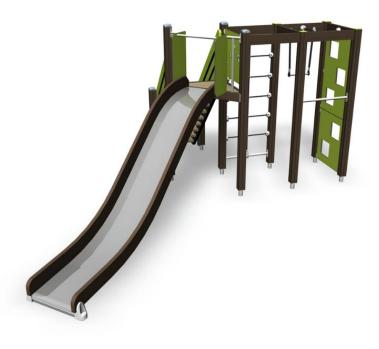

Multifunctional play tower with slide and a climbing frame. The high (1,470 mm) tower can be accessed by ladders, and the exhilarating descent at high speed is via the slide. The climbing frame consists of climbing frame with holes, high bar, trapeze and climbing nets on the side as well as on the top. Climbing develops children's sense of balance and strength.