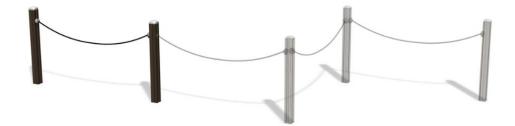

The Fence 137091M is used to separate different areas within the playground. One common use is to separate safety areas of swings or other activities with forced movement from rest of the play areas. The length of the fence can be determined at the time of order and can be between 2 to 30 meters. The product consist of selected number of posts and 2 meter rope sections.