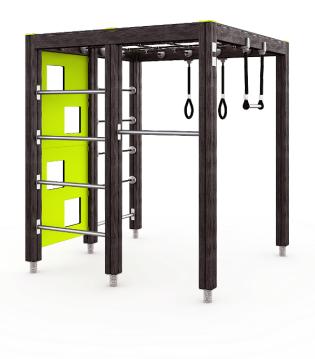

## **Climbing Frame**

Multifunctional, streamlined climbing frame suitable for small space. Thanks to its design, which allows for a variety of climbing and gymnastics options, the climbing frame can be used simultaneously by a large number of children. Climbing develops children's sense of balance and strength.