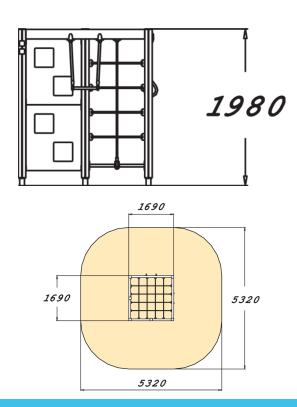

| User age                      | 3+                             |
|-------------------------------|--------------------------------|
| Number of users               | 10                             |
| Product length, mm            | 1690                           |
| Product width, mm             | 1690                           |
| Product height, mm            | 1980                           |
| Impact area, m²               | 28.5                           |
| Falling space, m <sup>2</sup> | 25.5                           |
| Height required, mm           | 3470                           |
| Max. free fall height, mm     | 1970                           |
| Safety info                   | EN 1176-1 TÜV                  |
| Installation time (for 1), H  | 6                              |
| Foundation options            | deep_mounting surface mounting |
| Wood                          | 6                              |
| Metal                         |                                |
| Colour of walls and HPL       | 6                              |
| Ropes                         | 6                              |