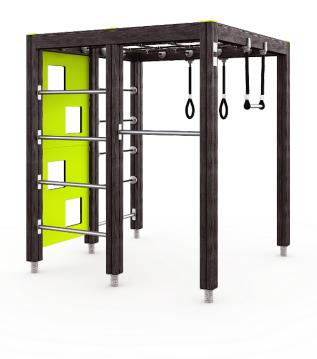

## **Climbing Frame**

Multifunctional, streamlined climbing frame suitable for small space. Thanks to its design, which allows for a variety of climbing and gymnastics options, the climbing frame can be used simultaneously by a large number of children. Climbing develops children's sense of balance and strength.