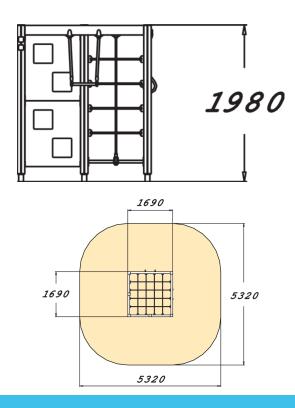

| User age                      | 3+                             |
|-------------------------------|--------------------------------|
| Number of users               | 10                             |
| Product length, mm            | 1690                           |
| Product width, mm             | 1690                           |
| Product height, mm            | 1980                           |
| Impact area, m²               | 28.5                           |
| Falling space, m <sup>2</sup> | 25.5                           |
| Height required, mm           | 3470                           |
| Max. free fall height, mm     | 1970                           |
| Safety info                   | EN 1176-1 TÜV                  |
| Installation time (for 1), H  | 6                              |
| Foundation options            | deep_mounting surface_mounting |
| Wood                          | 6666                           |
| Metal                         |                                |
| Colour of walls and HPL       | 6666666                        |
| Ropes                         |                                |