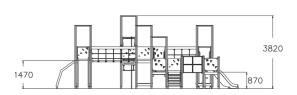

| User age                      | 1+                             |
|-------------------------------|--------------------------------|
| Number of users               | 51                             |
| Product length, mm            | 9610                           |
| Product width, mm             | 9330                           |
| Product height, mm            | 3820                           |
| Impact area, m²               | 104.3                          |
| Falling space, m <sup>2</sup> | 108                            |
| Height required, mm           | 3860                           |
| Max. free fall height, mm     | 1970                           |
| Safety info                   | EN 1176-1, 3 TÜV               |
| Installation time (for 1), H  | 44                             |
| Foundation options            | deep_mounting surface mounting |
| Wood                          | 6666                           |
| Metal                         |                                |
| Colour of walls and HPL       | 6666666                        |
| Ropes                         | <b>1 1 1 1 1 1 1 1 1 1</b>     |