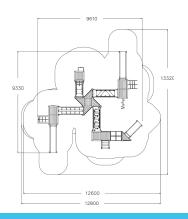

| User age                      | 1+                             |
|-------------------------------|--------------------------------|
| Number of users               | 51                             |
| Product length, mm            | 9610                           |
| Product width, mm             | 9330                           |
| Product height, mm            | 3820                           |
| Impact area, m²               | 104.3                          |
| Falling space, m <sup>2</sup> | 108                            |
| Height required, mm           | 3860                           |
| Max. free fall height, mm     | 1970                           |
| Safety info                   | EN 1176-1, 3 TÜV               |
| Installation time (for 1), H  | 44                             |
| Foundation options            | deep_mounting surface mounting |
| Wood                          | 6666                           |
| Metal                         |                                |
| Colour of walls and HPL       | 6666666                        |
| Ropes                         | <b>1 1 1 1 1 1 1 1 1 1</b>     |