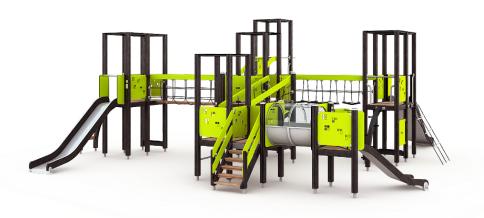

## **Motoric Track**

Climbing 4

Slides 3

Towers

This is a large and diverse playground set that is bound to inspire all children. A lower (870 mm) and a higher (1,470 mm) tower make it exciting, and various different climbing elements work together to diversely develop the children's motor skills. The steps, tunnel and slide are suitable for safe sliding by the youngest ones. The taller tower can also be accessed by a rung net, curved climbing wall with rope, climbing frame with rungs or curved ladder and the exhilarating descent at high speed is via the slide or a fireman's pole. There is a fun board bridge and rung bridge for safe passage between the towers. Beneath the tower equipment there are labyrinth and roulette walls as well as 6 seats for having a rest when necessary.