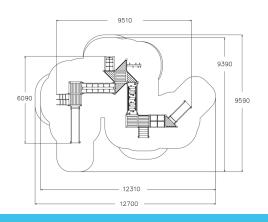

| User age                      | 1+                             |
|-------------------------------|--------------------------------|
| Number of users               | 31                             |
| Product length, mm            | 9510                           |
| Product width, mm             | 6090                           |
| Product height, mm            | 3320                           |
| Impact area, m²               | 72.2                           |
| Falling space, m <sup>2</sup> | 76                             |
| Height required, mm           | 3320                           |
| Max. free fall height, mm     | 1470                           |
| Safety info                   | EN 1176-1, 3 TÜV               |
| Installation time (for 1), H  | 31                             |
| Foundation options            | deep_mounting surface_mounting |
| Wood                          | 6666                           |
| Metal                         | 6                              |
| Colour of walls and HPL       | 6666666                        |
| Ropes                         | <b>6 6 6 6</b>                 |