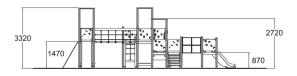

## **Activity Tower**

Climbing 4

This is a large and diverse playground set that is bound to inspire all children. A lower (870 mm) and a higher (1,470 mm) tower make it exciting, and various different climbing elements work together to diversely develop the children's motor skills. The steps, tunnel and slide are suitable for safe sliding by the youngest ones. The taller tower can also be accessed by a rung net, curved climbing frame with net or a curved ladder, or via the smaller tower and the exhilarating exit at high speed is via the slide. There is a fun board bridge and rung bridge for safe passage between the towers. Beneath the tower equipment there are labyrinth and roulette walls as well as four seats for having a rest when necessary.

| User age                      | 1+                             |
|-------------------------------|--------------------------------|
| Number of users               | 31                             |
| Product length, mm            | 9510                           |
| Product width, mm             | 6090                           |
| Product height, mm            | 3320                           |
| Impact area, m²               | 72.2                           |
| Falling space, m <sup>2</sup> | 76                             |
| Height required, mm           | 3320                           |
| Max. free fall height, mm     | 1470                           |
| Safety info                   | EN 1176-1, 3 TÜV               |
| Installation time (for 1), H  | 31                             |
| Foundation options            | deep_mounting surface_mounting |
| Wood                          | 6666                           |
| Metal                         | 6                              |
| Colour of walls and HPL       | 6666666                        |
| Ropes                         | <b>6 6 6 6</b>                 |