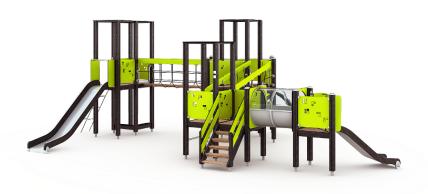

## **Activity Tower**

Climbing 4

This is a large and diverse playground set that is bound to inspire all children. A lower (870 mm) and a higher (1,470 mm) tower make it exciting, and various different climbing elements work together to diversely develop the children's motor skills. The steps, tunnel and slide are suitable for safe sliding by the youngest ones. The taller tower can also be accessed by a rung net, curved climbing frame with net or a curved ladder, or via the smaller tower and the exhilarating exit at high speed is via the slide. There is a fun board bridge and rung bridge for safe passage between the towers. Beneath the tower equipment there are labyrinth and roulette walls as well as four seats for having a rest when necessary.